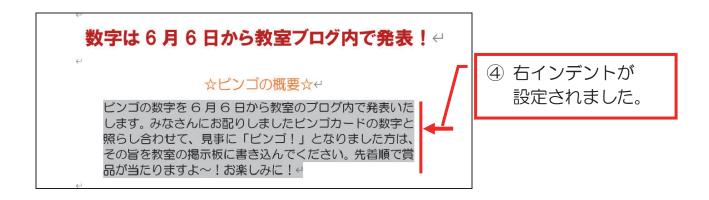

#### 1-2 右インデントの設定

文章の右端に対してインデントを設定します。

右インデントは、ボタンがないので、左端からのインデントとは別の手順で設定します。10~14 行目の段落に右インデントを3文字分設定しましょう。

Word 中級(2)