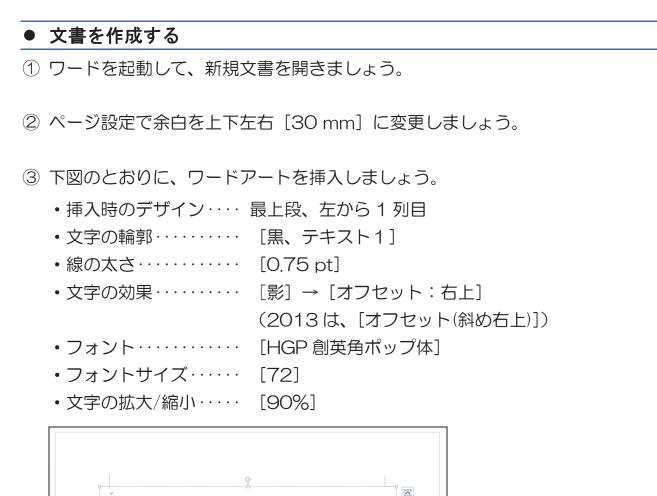

## 第2章 ワードアートを極める

本章では、ワードアートを活用して、文書をより華やかにする手順を学びます。

【完成例】

次ページから手順に沿って作成していきましょう。

#### ● ワードアートを挿入する

① ワードを起動して、新規文書を開きましょう。

② 表示の倍率を [ページ幅を基準に表示] に変更しましょう。

- ③下図のとおりに、ワードアートを挿入しましょう。
  - ・挿入時のデザイン・・・・ 最上段、左から4列目

  - •フォント・・・・・ [MSP ゴシック]

※文字は改行しません。単語の間は半角スペースを挿入します。

| - U =                              | 文書1 - Word           | ₽ 検索                                                                                                                                                                         |                                      |      | サインイン      |
|------------------------------------|----------------------|------------------------------------------------------------------------------------------------------------------------------------------------------------------------------|--------------------------------------|------|------------|
| - 36 - A^ A   A<br>⊕ x₂ x²   A ~ 4 | ² - <u>A</u> - A ⊕ ≡ | 差し込み文書 校開 表<br>E - <sup>1</sup> 元 - <sup>1</sup> 元 亜 亜 <sup>1</sup> ズ - <sup>1</sup> 1<br>電 亜 囲 <sup>1</sup> Ξ - <sup>1</sup> Δ - 田<br>段落<br>121 - 141 - 181 - 181 - 181 - 1 | ▲↓ → <sup>↓</sup> あア亜<br><i>↓</i> 標準 |      | 見出し 2 表題 マ |
|                                    |                      |                                                                                                                                                                              |                                      |      |            |
| 0                                  |                      | OOL•F                                                                                                                                                                        | 0 1 10                               |      |            |
| 0                                  | YA                   | CHT•                                                                                                                                                                         | SCH                                  | 00L+ |            |