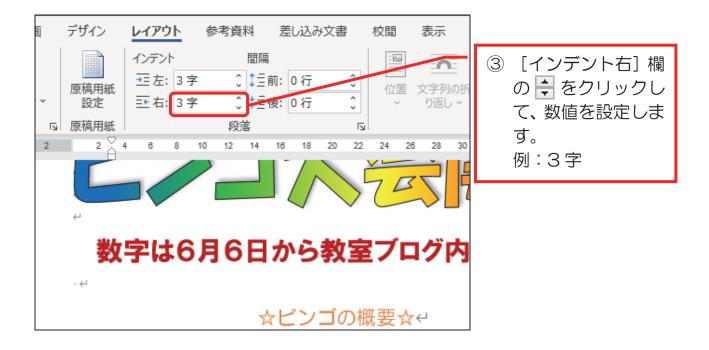

#### 1-2 右インデントの設定

文章の右端に対してインデントを設定します。

右インデントは、ボタンがないので、左端からのインデントとは別の手順で設定します。10~14 行目の段落に右インデントを3文字分設定しましょう。

Word 中級(2)