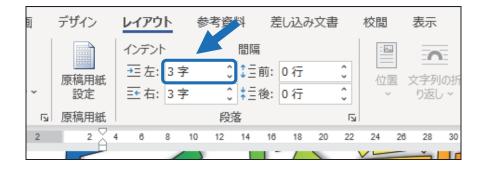

#### 1-2 右インデントの設定

文章の右端に対してインデントを設定します。

右インデントは、ボタンがないので、左端からのインデントとは別の手順で設定します。10~14 行目の段落に右インデントを3文字分設定しましょう。

Word 中級(2)

### 【参考】 左インデントを数値で指定する

前項の手順で、左インデントも設定することができます。(下図の数値を変更)