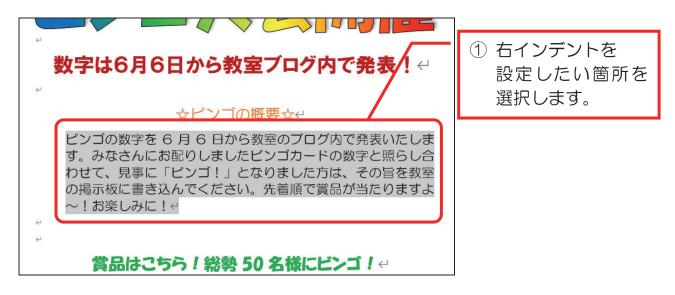

#### 1-2 右インデントの設定

文章の右端に対してインデントを設定します。

右インデントは、ボタンがないので、左端からのインデントとは別の手順で設定します。10~14 行目の段落に右インデントを3文字分設定しましょう。

Word 中級(2)