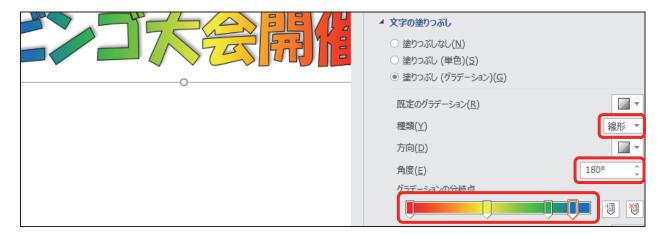

#### ワードアートにグラデーションを設定する

ワードアートに、任意のグラデーションを設定しましょう。
 ※下図は例です。グラデーションを自分で作成しています。