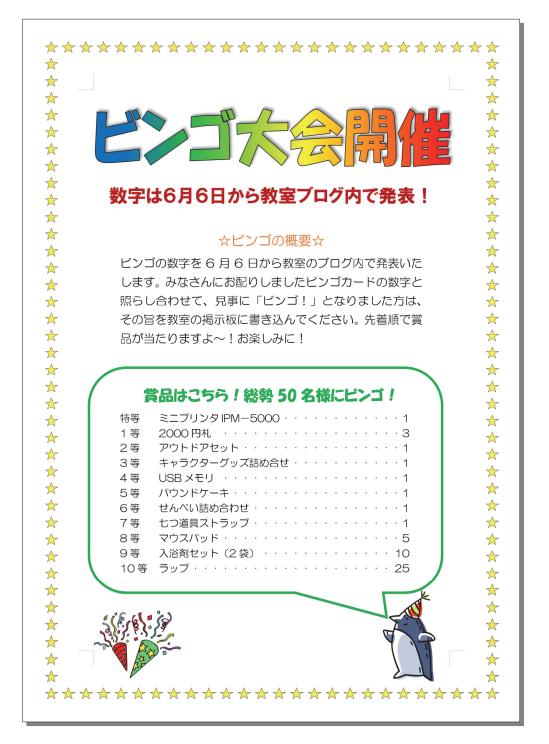

### 第1章 文書のレイアウトを整える①

本章では、タブとリーダーなどの機能を用いて、文書のレイアウトを整える方法 を学びます。

【完成例】

次ページから手順に沿って作成していきましょう。