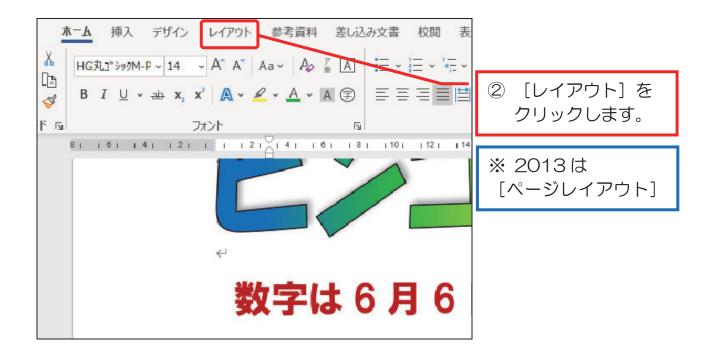

#### 1-2 右インデントの設定

文章の右端に対してインデントを設定します。

右インデントは、ボタンがないので、左端からのインデントとは別の手順で設定します。10~14 行目の段落に右インデントを3文字分設定しましょう。

Word 中級(2)