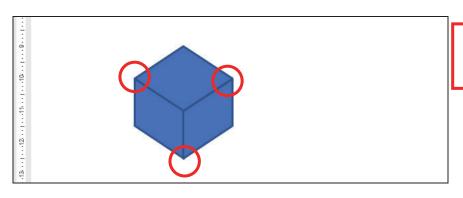

④ 線を描き始めたい 位置でクリックし ます。

例:左図のあたり

⑤ 次に折り返したい 位置でクリックし ます。

例:左図の位置

⑥ 続けて、折り返した い位置で次々に クリックします。

例:図の赤丸の位置

⑦ 図形を描き終えるには、 終了したい位置で ダブルクリックします。

例:図の四角の位置