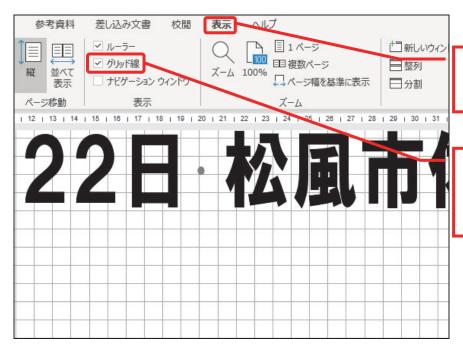

### 2-10 グリッド線を非表示にする

グリッド線を非表示にしましょう。

- (1) [表示] をクリック します。
- ② [グリッド線] を クリックして、 □の状態にします。

③ グリッド線が非表 示になりました。

※表示するには、再度、前手順の箇所をクリックして、☑の状態にします。(ただし、グリッド線の細かい設定を行う場合はP.19の操作が必要です)