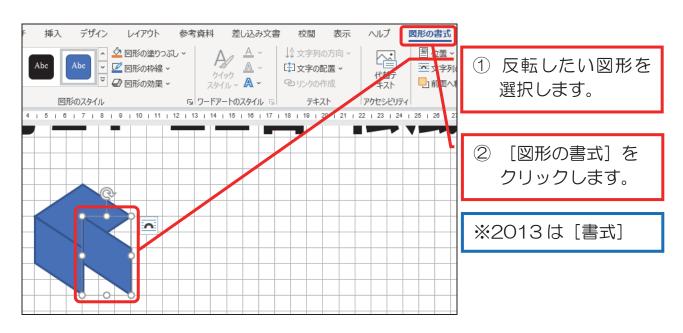

ら、手順に沿って作成していきましょう。

#### ● 文書を編集する

- ① ワードを開いて、新規文書を用意しましょう。
- ② 下図のとおりに、図形を挿入しましょう。

• 挿入する図形・・・・・ [正方形/長方形]

・図形の塗りつぶし・・・ [その他のグラデーション] →



• 両端 [濃い青]

・中央[青、アクセント5、白+基本色60%]

図形の枠線・・・・・・ [濃い青]

• 図形の効果・・・・・・ [影] →[オフセット:右下]

(2013は「オフセット(斜め右下)])



③ 下図のとおりに、ワードアートを挿入しましょう。

• 挿入時のデザイン・・・ 最上段、左から4列目

文字列の方向・・・・・ [縦書き]

文字の輪郭・・・・・ [濃い青]

• フォント · · · · · · · [HG 創英角ゴシック UB]

フォントサイズ・・・・ [36]

文字書式・・・・・・ 「太字」を解除





④ 線を描き始めたい 位置でクリックし ます。

例:左図のあたり



⑤ 次に折り返したい 位置でクリックし ます。

例:左図の位置



⑥ 続けて、折り返した い位置で次々に クリックします。

例:図の赤丸の位置

⑦ 図形を描き終えるには、 終了したい位置で ダブルクリックします。

例:図の四角の位置



### 【参考】 フリーフォームで自由な曲線を描く

フリーフォームは、下図のような自由な曲線を描くこともできます。 [フリーフォーム:図形]を選択した後、ドラッグすると描けます。 描画を終えるにはダブルクリックします。



※ 試してみた方は、描いた図形を削除しておきましょう。

#### 2-9 図形を反転する

図形を左右、または上下に反転します。

コピーしたフリーフォームの図形を左右に反転してみましょう。







### 2-10 グリッド線を非表示にする

グリッド線を非表示にしましょう。



- (1) [表示] をクリック します。
- ② [グリッド線] を クリックして、 □の状態にします。



③ グリッド線が非表 示になりました。



※表示するには、再度、前手順の箇所をクリックして、☑の状態にします。(ただし、グリッド線の細かい設定を行う場合はP.19の操作が必要です)



### ● 図形を編集する

① 下図のとおりに、フリーフォームの図形を編集しましょう。

• 図形の塗りつぶし… USB メモリ内の [転職フェア1] ~ [転職フェア3]

図形の枠線・・・・・・ [黒、テキスト1]

線の太さ……… [1.5 pt]



- ② フリーフォームの3つの図形をグループ化しましょう。
- ③ 表示倍率を [ページ全体を表示] に変更しましょう。

### ここまで理解できたか課題で確認してみましょう!

課題は『図形を極める || 5-1~4』です。









# 第3章 グラデーション状に透過する

本章では、グラデーション状(少しずつ変化させていく状態)の透過を活用した 文書を作成します。

グラデーション状の透過で、イラストにツヤを出したり、ぼんやりした光を作ったりする効果が得られます。

#### 【完成例】



次ページから、手順に沿って作成していきましょう。

### やさしく楽しく学ぶ ワード上級(2)

発行日 2019年 3月13日 第1版 改訂日 2019年 7月20日 第2版 改訂日 2020年 8月13日 第3版 改訂日 2020年11月28日 第4版

改訂日 2021年10月 8日 第5版

編 著 ハッピーテキスト 発行所 ハッピーテキスト 〒492-8253

愛知県稲沢市奥田神ノ木町 21 番地