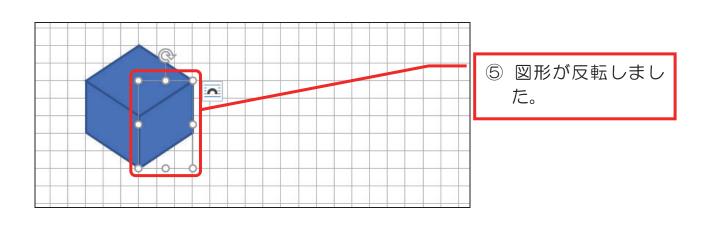

に沿って作成していきましょう。

#### ● 文書を編集する

- ① ワードを開いて、新規文書を用意しましょう。
- ② 下図のとおりに、図形を挿入しましょう。

• 挿入する図形・・・・・ [正方形/長方形]

・図形の塗りつぶし・・・ [その他のグラデーション] →



• 両端 [濃い青]

・中央[青、アクセント5、白+基本色60%]

図形の枠線・・・・・・ [濃い青]

• 図形の効果・・・・・・ [影] →[オフセット:右下]

(2013は「オフセット(斜め右下)])



③ 下図のとおりに、ワードアートを挿入しましょう。

• 挿入時のデザイン・・・ 最上段、左から4列目

文字列の方向・・・・・ [縦書き]

文字の輪郭・・・・・ [濃い青]

• フォント · · · · · · · [HG 創英角ゴシック UB]

フォントサイズ・・・・ [36]

文字書式・・・・・・ 「太字」を解除





④ 線を描き始めたい 位置でクリックし ます。

例:左図のあたり



⑤ 次に折り返したい 位置でクリックし ます。

例:左図の位置



⑥ 続けて、折り返した い位置で次々に クリックします。

例:図の赤丸の位置

⑦ 図形を描き終えるには、 終了したい位置で ダブルクリックします。

例:図の四角の位置



### 【参考】 フリーフォームで自由な曲線を描く

フリーフォームは、下図のような自由な曲線を描くこともできます。 [フリーフォーム:図形]を選択した後、ドラッグすると描けます。 描画を終えるにはダブルクリックします。



※ 試してみた方は、描いた図形を削除しておきましょう。

#### 2-9 図形を反転する

図形を左右、または上下に反転します。

コピーしたフリーフォームの図形を左右に反転してみましょう。







### 2-10 グリッド線を非表示にする

グリッド線を非表示にしましょう。



- (1) [表示] をクリック します。
- ② [グリッド線] を クリックして、 □の状態にします。



③ グリッド線が非表 示になりました。



※表示するには、再度、前手順の箇所をクリックして、☑の状態にします。(ただし、グリッド線の細かい設定を行う場合はP.19の操作が必要です)



### ● 図形を編集する

① 下図のとおりに、フリーフォームの図形を編集しましょう。

• 図形の塗りつぶし… USB メモリ内の [転職フェア1] ~ [転職フェア3]

図形の枠線・・・・・・ [黒、テキスト1]

線の太さ……… [1.5 pt]



- ② フリーフォームの3つの図形をグループ化しましょう。
- ③ 表示倍率を [ページ全体を表示] に変更しましょう。

### ここまで理解できたか課題で確認してみましょう!

課題は『図形を極める || 5-1~4』です。









# 第3章 グラデーション状に透過する

本章では、グラデーション状(少しずつ変化させていく状態)の透過を活用した 文書を作成します。

グラデーション状の透過で、イラストにツヤを出したり、ぼんやりした光を作ったりする効果が得られます。

#### 【完成例】



次ページから、手順に沿って作成していきましょう。

### やさしく楽しく学ぶ ワード上級(2)

発行日 2019年 3月13日 第1版 改訂日 2019年 7月20日 第2版 改訂日 2020年 8月13日 第3版 改訂日 2020年11月28日 第4版

改訂日 2021年10月 8日 第5版

編 著 ハッピーテキスト 発行所 ハッピーテキスト 〒492-8253

愛知県稲沢市奥田神ノ木町 21 番地

htt