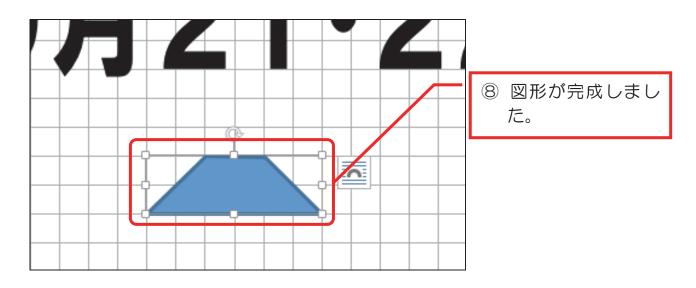

④ 線を描き始めたい 位置でクリックし ます。

例:左図のあたり

⑤ 次に折り返したい 位置でクリックし ます。

例:左図の位置

⑥ 続けて、折り返した い位置で次々に クリックします。

例:図の赤丸の位置

⑦ 図形を描き終えるには、 終了したい位置で ダブルクリックします。

例:図の四角の位置