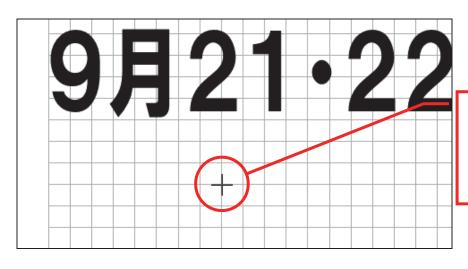

④ 線を描き始めたい 位置でクリックし ます。

例:左図のあたり

⑤ 次に折り返したい 位置でクリックし ます。

例:左図の位置

⑥ 続けて、折り返した い位置で次々に クリックします。

例:図の赤丸の位置

⑦ 図形を描き終えるには、 終了したい位置で ダブルクリックします。

例:図の四角の位置