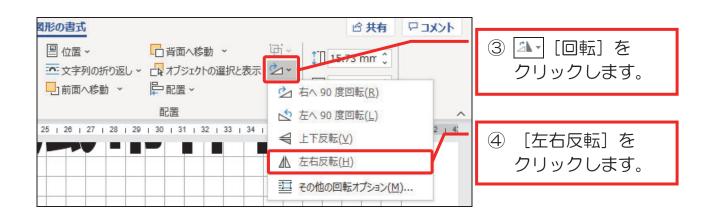

手順に沿って作成していきましょう。

#### ● 文書を編集する

- ① ワードを開いて、新規文書を用意しましょう。
- ② 下図のとおりに、図形を挿入しましょう。

• 挿入する図形・・・・・ [正方形/長方形]

・図形の塗りつぶし・・・ [その他のグラデーション] →



• 両端 [濃い青]

・中央[青、アクセント5、白+基本色60%]

図形の枠線・・・・・・ [濃い青]

• 図形の効果・・・・・・ [影] →[オフセット:右下]

(2013は「オフセット(斜め右下)])



③ 下図のとおりに、ワードアートを挿入しましょう。

• 挿入時のデザイン・・・ 最上段、左から4列目

文字列の方向・・・・・ [縦書き]

文字の輪郭・・・・・ [濃い青]

• フォント · · · · · · · [HG 創英角ゴシック UB]

フォントサイズ・・・・ [36]

文字書式・・・・・・ 「太字」を解除





④ 線を描き始めたい 位置でクリックし ます。

例:左図のあたり



⑤ 次に折り返したい 位置でクリックし ます。

例:左図の位置



⑥ 続けて、折り返した い位置で次々に クリックします。

例:図の赤丸の位置

⑦ 図形を描き終えるには、 終了したい位置で ダブルクリックします。

例:図の四角の位置



### 【参考】 フリーフォームで自由な曲線を描く

フリーフォームは、下図のような自由な曲線を描くこともできます。 [フリーフォーム:図形]を選択した後、ドラッグすると描けます。 描画を終えるにはダブルクリックします。



※ 試してみた方は、描いた図形を削除しておきましょう。

#### 2-9 図形を反転する

図形を左右、または上下に反転します。

コピーしたフリーフォームの図形を左右に反転してみましょう。







### 2-10 グリッド線を非表示にする

グリッド線を非表示にしましょう。



- (1) [表示] をクリック します。
- ② [グリッド線] を クリックして、 □の状態にします。



③ グリッド線が非表 示になりました。



※表示するには、再度、前手順の箇所をクリックして、☑の状態にします。(ただし、グリッド線の細かい設定を行う場合はP.19の操作が必要です)



### ● 図形を編集する

① 下図のとおりに、フリーフォームの図形を編集しましょう。

• 図形の塗りつぶし… USB メモリ内の [転職フェア1] ~ [転職フェア3]

図形の枠線・・・・・・ [黒、テキスト1]

線の太さ……… [1.5 pt]



- ② フリーフォームの3つの図形をグループ化しましょう。
- ③ 表示倍率を [ページ全体を表示] に変更しましょう。

### ここまで理解できたか課題で確認してみましょう!

課題は『図形を極める || 5-1~4』です。









# 第3章 グラデーション状に透過する

本章では、グラデーション状(少しずつ変化させていく状態)の透過を活用した 文書を作成します。

グラデーション状の透過で、イラストにツヤを出したり、ぼんやりした光を作ったりする効果が得られます。

#### 【完成例】



次ページから、手順に沿って作成していきましょう。

### やさしく楽しく学ぶ ワード上級(2)

発行日 2019年 3月13日 第1版 改訂日 2019年 7月20日 第2版 改訂日 2020年 8月13日 第3版 改訂日 2020年11月28日 第4版

改訂日 2021年10月 8日 第5版

編 著 ハッピーテキスト 発行所 ハッピーテキスト 〒492-8253

愛知県稲沢市奥田神ノ木町 21 番地

h