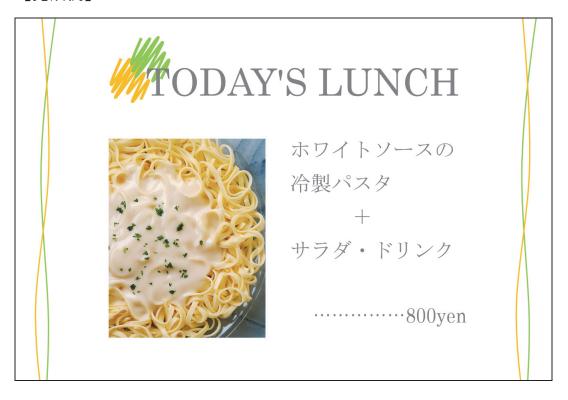

### 【完成例】

次ページから、手順に沿って作成していきましょう。

#### ● 文書を編集する

- ① ワードを開いて、新規文書を用意しましょう。
- ② ページ設定で、印刷の向きを [横] に変更しましょう。
- ③ 下図のあたりに、テキストボックスを2つ挿入しましょう。
  - 図形の塗りつぶし… [塗りつぶしなし]
  - 図形の枠線……… [枠線なし](2013 は [線なし])

- ④ 1つ目のテキストボックスに、次の文字を入力しましょう。
  - 入力する文字 · · · · 「TODAY'S LUNCH」
  - ・フォント······ [Century]
  - フォントサイズ… [60]
  - 文字の色・・・・・・ [白、背景1、黒+基本色50%]