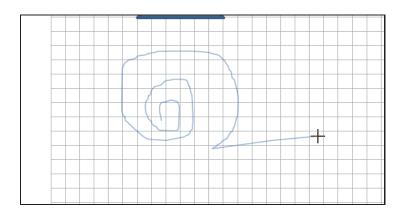

### 【参考】 フリーフォームで自由な曲線を描く

フリーフォームは、下図のような自由な曲線を描くこともできます。 [フリーフォーム:図形]を選択した後、ドラッグすると描けます。 描画を終えるにはダブルクリックします。

※ 試してみた方は、描いた図形を削除しておきましょう。