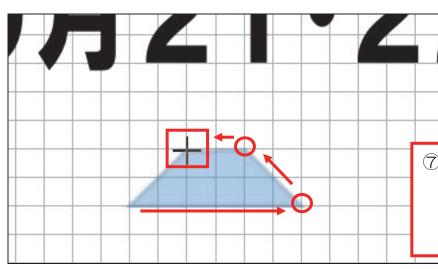

④ 線を描き始めたい 位置でクリックし ます。

例:左図のあたり

⑤ 次に折り返したい 位置でクリックし ます。

例:左図の位置

⑥ 続けて、折り返した い位置で次々に クリックします。

例:図の赤丸の位置

⑦ 図形を描き終えるには、 終了したい位置で ダブルクリックします。

例:図の四角の位置