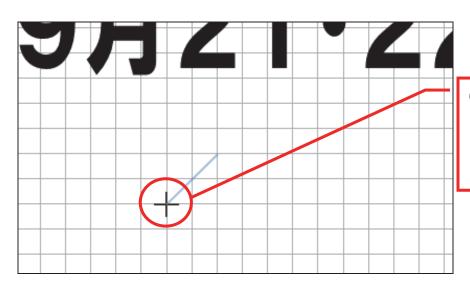

④ 線を描き始めたい 位置でクリックし ます。

例:左図のあたり

⑤ 次に折り返したい 位置でクリックし ます。

例:左図の位置

⑥ 続けて、折り返した い位置で次々に クリックします。

例:図の赤丸の位置

⑦ 図形を描き終えるには、 終了したい位置で ダブルクリックします。

例:図の四角の位置