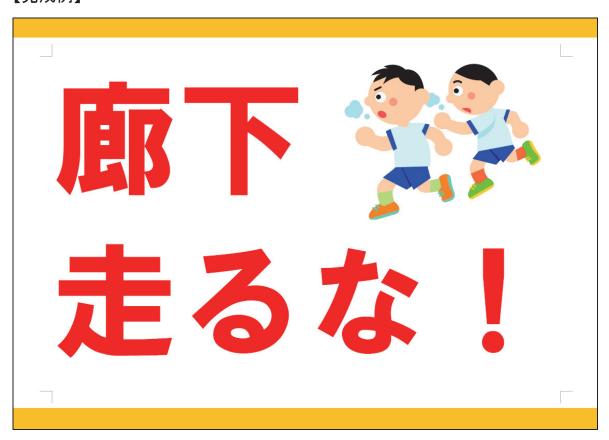

選打     | 沢)    |       |       |     |       |       |       |         |     | 74 |
|   | 7 — | 4 | 図形 | の   | ブル  | ーフ        | °化·  |    |     |     |    |    |      |       |         |       |       |       |     |       |       |       |         |     | 76 |
|   | 7 — | 5 | 図形 | なこ  | コピ、 | <b>一す</b> | -る   | (K | ラッ  | グ)  |    |    |      |       |         |       |       |       |     |       |       |       |         |     | 78 |

### テキストの作成環境

OS · · · · · · Windows11 ソフト · · · · · Microsoft Word2016 • 2019 • 2021 (365)

## 第1章 テキストの概要

#### 1-1 テキストの目的

本書の各章の目的は、次のとおりです。

2~4章 前回のテキスト「ワード <u>初級</u>」で学んだ知識を、 より定着させるための復習的な役割

5章~ テキスト「ワード 中級」を学ぶ前の予習的な役割

がんばっていきましょう!

#### 1-2 このテキストで作成する課題













## 第2章 フォントサイズを自由に指定する

本章では、フォントサイズの数値を自由に変更する方法と、その活用法を学びます。

#### 【完成例】



次ページから、手順に沿って文書を作成しましょう。

## 第3章 フォントについて

本章では、フォントについての知識を学びます。 フォントの知識を深めて、より見やすい文書を作成してみましょう。

#### 【完成例】



前半は知識の説明になります。課題は、章の後半から作成していきます。

#### 3-1 フォントの文字幅

本項は、フォントの文字幅の知識について学びます。(操作は行いません) これらの内容をすべて覚える必要はありませんが、知っておくと読みやすい文章 が作成できます。イメージをつかむ程度で読み進めましょう。

#### 1 等幅フォントとプロポーショナルフォント

フォントには [MS 明朝] と [MSP 明朝] のように「P」が付くものと付かないものがあります。



「P」があるフォントは「プロポーショナルフォント」といい、文字間隔が自動的に調整されます。特に促音や英数字などが自然な体裁になります。

「P」のないフォントは「等幅フォント」といい、文字が等間隔になります。

それぞれの違いを下図に示します。



これらは一概にどちらが良いというものではなく、状況に応じて使い分けます。

#### 3-3 フォントの選び方

適したフォントを選ぶことによって文書の内容が読み手に伝わりやすくなります。 下図を比較してみましょう。どちらのフォントが適しているでしょうか。

※左側は[HG 創英角ポップ体]、右側は[HG 行書体]を使用しています。





この場合、右側が文書の内容とフォントがマッチして、見る側が共感できます。 文書を作る際には、文書の内容に合ったフォントを考えながら、いろいろ試して みるとよいでしょう。

#### ● 文書を仕上げる

- 1~2行目に [HG 行書体] を設定しましょう。
- ② 印刷の画面で全体を確認後、