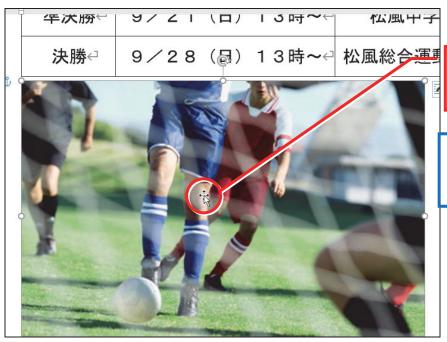

#### 5-4 画像の移動

画像を移動します。

サッカーの画像の位置を整えてみましょう。

① 移動したい画像に、 [文字列の折り返し] を設定しておきます。

② 移動したい画像を ポイントします。

※ マウスポインタが ☆ の形になります。