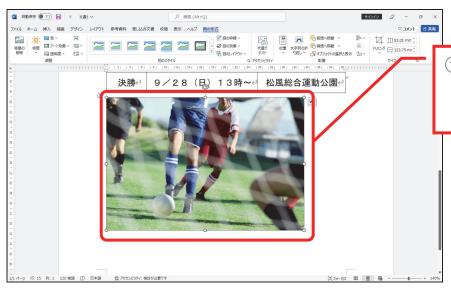

## 少年サッカー松風地区大会

松風地区少年サッカー大会が下記の日程で行われます。ぜひ会場まで足を運んでいただいて、皆様の熱い声援をよろしくお願いします。

|     | 実施予定日       | 会場       |  |  |  |  |
|-----|-------------|----------|--|--|--|--|
| 準決勝 | 9/21(日)13時~ | 松風中学校    |  |  |  |  |
| 決勝  | 9/28(日)13時~ | 松風総合運動公園 |  |  |  |  |

#### 5-4 画像の移動

画像を移動します。

サッカーの画像の位置を整えてみましょう。

① 移動したい画像に、 [文字列の折り返し] を設定しておきます。

② 移動したい画像を ポイントします。

※ マウスポインタが ☆ の形になります。