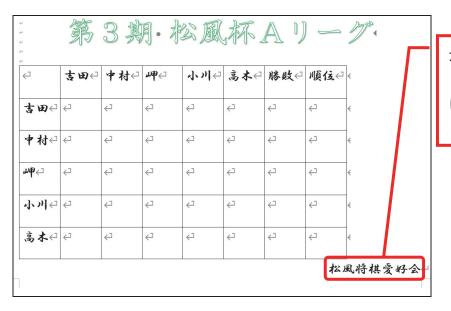

#### ● 表全体の大きさを変更する

① さらに、表全体の大きさを下図のとおりに調整しましょう。

最終行が文書の下端 ぎりぎりになるよう に表の大きさを調整 します

⑤ マウスポインタが ♪ (鉛筆)の形に 変わります。

| +1+ | 0        |               |     |   |
|-----|----------|---------------|-----|---|
|     | <b>₽</b> | 吉田←           | 中村← | 神 |
|     | 吉田←      | < <tr> ←</tr> | 4   | 4 |
|     |          |               |     |   |

⑥ そのまま、罫線を 描きたい箇所の 始点に移動します。 例:左図の場所

|    | 吉田( | 中村← | 7.A.← |
|----|-----|-----|-------|
| 吉田 | 4   | 4   | 4     |

⑦ 線を描くようにドラッグします。

⑧ 線が追加されました。