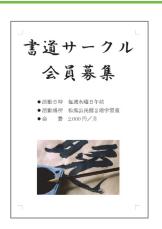

#### ● 文書を仕上げる

- 1~2行目に [HG 行書体] を設定しましょう。
- ② 印刷の画面で全体を確認後、印刷しましょう。
- ③ 「書道サークル会員募集」と名前を付けて保存しましょう。