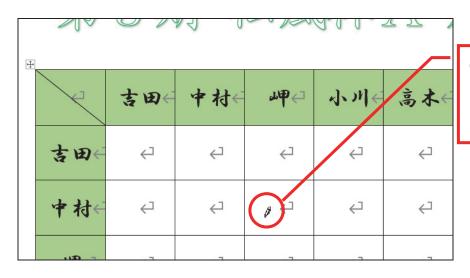

⑥ そのまま、罫線を 描きたい箇所の 始点に移動します。 例:左図の場所

|    | 吉田( | 中村← | 7.A.← |
|----|-----|-----|-------|
| 吉田 | 4   | 4   | 4     |

⑦ 線を描くようにドラッグします。

⑧ 線が追加されました。

#### 6-8 マウスポインタの形を元に戻す

♪ の形になっているマウスポインタを元の形に戻しましょう。

つ マウスポインタが
 ♪の形になっているのを確認します。

② キーボードの [Esc] キーを押します。

③ マウスポインタが元 の形に戻りました。

※ [Esc] キーは主に操作を解除する役割を持っています。