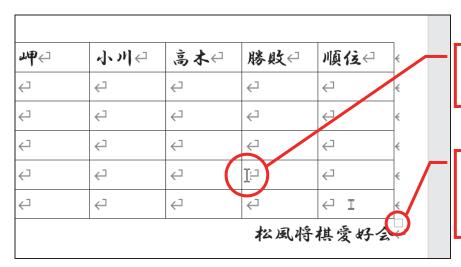

#### 6-1 表全体の大きさを変更する

表全体の大きさを変更します。

挿入した表の全体を少し縦長にしてみましょう。

- 表内を ポイントします。
- ② 口(表のサイズ変更 ハンドル)が 表示されます。

- ③ 口(表のサイズ変更 ハンドル)を ポイントします。
- ※ マウスポインタが⑤ の形になりま

④ そのまま、大きさを 変更したい方向へ ドラッグします。

⑤ 表全体の大きさが変更できました。

#### ● 表全体の大きさを変更する

① さらに、表全体の大きさを下図のとおりに調整しましょう。

最終行が文書の下端 ぎりぎりになるよう に表の大きさを調整 します

⑤ マウスポインタが ♪ (鉛筆)の形に 変わります。

| +1+ | 0        |               |     |   |
|-----|----------|---------------|-----|---|
|     | <b>₽</b> | 吉田←           | 中村← | 神 |
|     | 吉田←      | < <tr> ←</tr> | 4   | 4 |
|     |          |               |     |   |