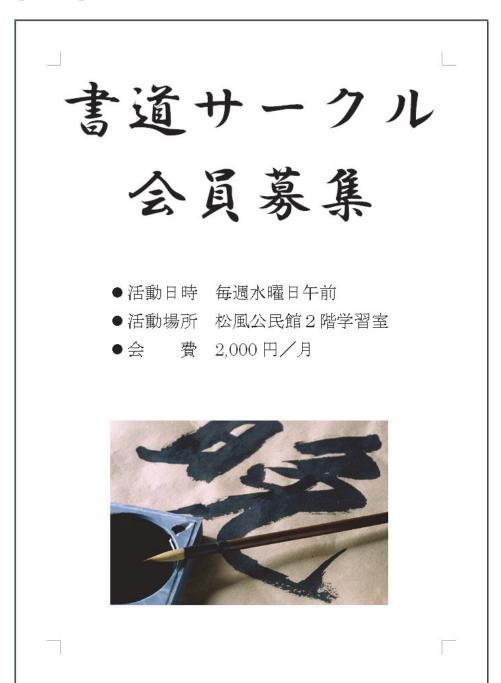

#### ● 文書を仕上げる

- 1~2行目に [HG 行書体] を設定しましょう。
- ② 印刷の画面で全体を確認後、印刷しましょう。
- ③ 「書道サークル会員募集」と名前を付けて保存しましょう。