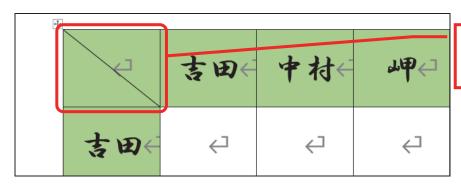

#### ● 表全体の大きさを変更する

① さらに、表全体の大きさを下図のとおりに調整しましょう。

最終行が文書の下端 ぎりぎりになるよう に表の大きさを調整 します

⑤ マウスポインタが ♪ (鉛筆)の形に 変わります。

| +1+ | 0        |               |     |   |
|-----|----------|---------------|-----|---|
|     | <b>₽</b> | 吉田←           | 中村← | 神 |
|     | 吉田←      | < <tr> ←</tr> | 4   | 4 |
|     |          |               |     |   |

⑥ そのまま、罫線を 描きたい箇所の 始点に移動します。 例:左図の場所

|    | 吉田( | 中村← | 7.A.← |
|----|-----|-----|-------|
| 吉田 | 4   | 4   | 4     |

⑦ 線を描くようにドラッグします。

⑧ 線が追加されました。