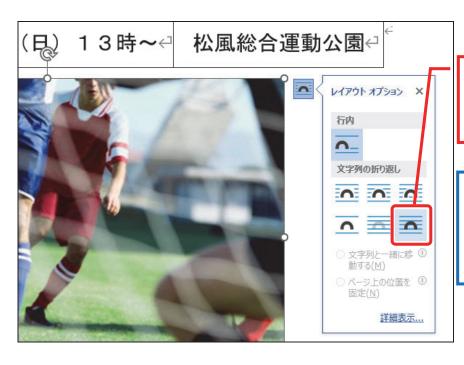

## 少年サッカー松風地区大会

松風地区少年サッカー大会が下記の日程で行われます。ぜひ会場まで足を運んでいただいて、皆様の熱い声援をよろしくお願いします。

|     | 実施予定日       | 会場       |  |  |  |  |
|-----|-------------|----------|--|--|--|--|
| 準決勝 | 9/21(日)13時~ | 松風中学校    |  |  |  |  |
| 決勝  | 9/28(日)13時~ | 松風総合運動公園 |  |  |  |  |

次ページから、手順に沿って文書を作成しましょう。

- ③ 目的の設定を クリックします。例:前面
- ※ 各設定の効果に ついては、 初級テキストを 参照してください。

- ④ 文字列の折り返しが設定されました。
- ※ これで、画像が 自由に移動できる ようになります。

#### 5-4 画像の移動

画像を移動します。

サッカーの画像の位置を整えてみましょう。

① 移動したい画像に、 [文字列の折り返し] を設定しておきます。

② 移動したい画像を ポイントします。

※ マウスポインタが ☆ の形になります。