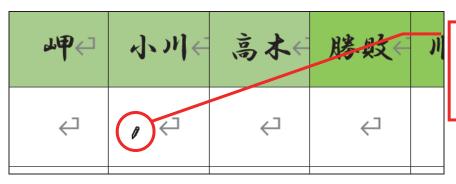

#### 5-4 画像の移動

画像を移動します。

サッカーの画像の位置を整えてみましょう。

① 移動したい画像に、 [文字列の折り返し] を設定しておきます。

② 移動したい画像を ポイントします。

※ マウスポインタが ☆ の形になります。

#### ● 表全体の大きさを変更する

① さらに、表全体の大きさを下図のとおりに調整しましょう。

最終行が文書の下端 ぎりぎりになるよう に表の大きさを調整 します

⑤ マウスポインタが ♪ (鉛筆)の形に 変わります。

| +1+ | 0        |               |     |   |
|-----|----------|---------------|-----|---|
|     | <b>₽</b> | 吉田←           | 中村← | 神 |
|     | 吉田←      | < <tr> ←</tr> | 4   | 4 |
|     |          |               |     |   |