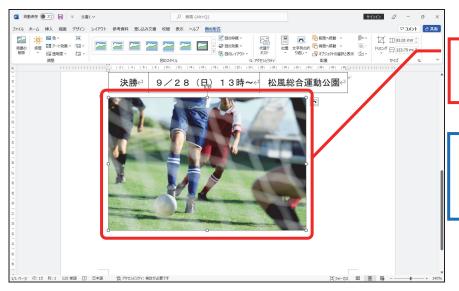

## 少年サッカー松風地区大会

松風地区少年サッカー大会が下記の日程で行われます。ぜひ会場まで足を運んでいただいて、皆様の熱い声援をよろしくお願いします。

|     | 実施予定日       | 会場       |  |  |  |  |
|-----|-------------|----------|--|--|--|--|
| 準決勝 | 9/21(日)13時~ | 松風中学校    |  |  |  |  |
| 決勝  | 9/28(日)13時~ | 松風総合運動公園 |  |  |  |  |

#### 5-4 画像の移動

画像を移動します。

サッカーの画像の位置を整えてみましょう。

① 移動したい画像に、 [文字列の折り返し] を設定しておきます。

② 移動したい画像を ポイントします。

※ マウスポインタが ☆ の形になります。