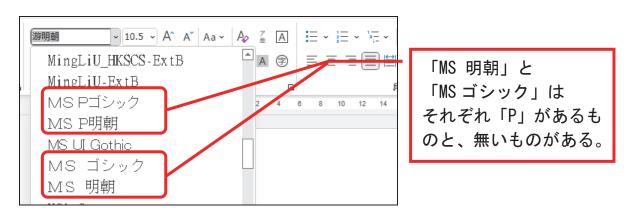

#### 1 等幅フォントとプロポーショナルフォント

フォントには [MS 明朝] と [MSP 明朝] のように「P」が付くものと付かないものがあります。

「P」があるフォントは「プロポーショナルフォント」といい、文字間隔が自動的に調整されます。特に促音や英数字などが自然な体裁になります。

「P」のないフォントは「等幅フォント」といい、文字が等間隔になります。

それぞれの違いを下図に示します。

これらは一概にどちらが良いというものではなく、状況に応じて使い分けます。