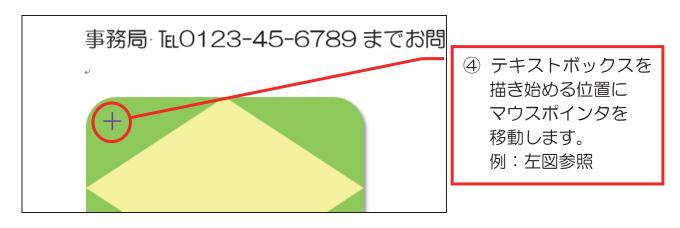

#### 7-1 文字を自由な場所に配置する(テキストボックス)

文字を自由な場所に配置するために、「テキストボックス」という図形を使います。 前項で描いた図形の上にテキストボックスを描いてみましょう。

⑤ 目的の大きさに なるまでドラッグ します。

例:左図参照

- ⑥ テキストボックス が挿入されました。
- ※ テキストボックス は挿入後、カーソル が中に移動し、すぐ に文字が入力でき る状態になります。