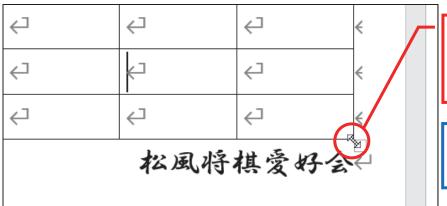

#### 6-1 表全体の大きさを変更する

表全体の大きさを変更します。

挿入した表の全体を少し縦長にしてみましょう。

- 表内を ポイントします。
- ② 口(表のサイズ変更 ハンドル)が 表示されます。

- ③ 口(表のサイズ変更 ハンドル)を ポイントします。
- ※ マウスポインタが⑤ の形になりま

④ そのまま、大きさを 変更したい方向へ ドラッグします。

⑤ 表全体の大きさが変更できました。

#### ● 表全体の大きさを変更する

① さらに、表全体の大きさを下図のとおりに調整しましょう。

最終行が文書の下端 ぎりぎりになるよう に表の大きさを調整 します

⑤ マウスポインタが ♪ (鉛筆)の形に 変わります。

| +1+ | 0        |               |     |   |
|-----|----------|---------------|-----|---|
|     | <b>₽</b> | 吉田←           | 中村← | 神 |
|     | 吉田←      | < <tr> ←</tr> | 4   | 4 |
|     |          |               |     |   |