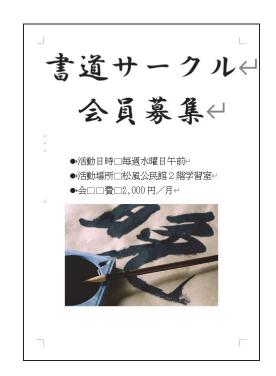

#### 3-3 フォントの選び方

適したフォントを選ぶことによって文書の内容が読み手に伝わりやすくなります。 下図を比較してみましょう。どちらのフォントが適しているでしょうか。

※左側は[HG 創英角ポップ体]、右側は[HG 行書体]を使用しています。

この場合、右側が文書の内容とフォントがマッチして、見る側が共感できます。 文書を作る際には、文書の内容に合ったフォントを考えながら、いろいろ試して みるとよいでしょう。

#### ● 文書を仕上げる

- 1~2行目に [HG 行書体] を設定しましょう。
- ② 印刷の画面で全体を確認後、印刷しましょう。
- ③ 「書道サークル会員募集」と名前を付けて保存しましょう。