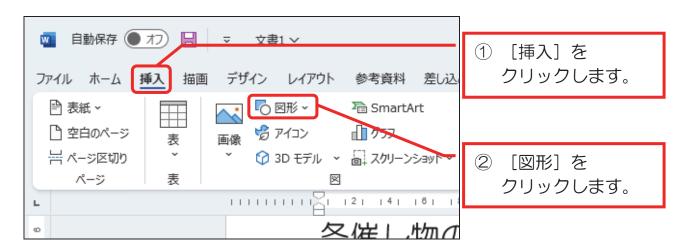

#### 7-1 文字を自由な場所に配置する(テキストボックス)

文字を自由な場所に配置するために、「テキストボックス」という図形を使います。 前項で描いた図形の上にテキストボックスを描いてみましょう。

⑤ 目的の大きさに なるまでドラッグ します。

例:左図参照

- ⑥ テキストボックス が挿入されました。
- ※ テキストボックス は挿入後、カーソル が中に移動し、すぐ に文字が入力でき る状態になります。