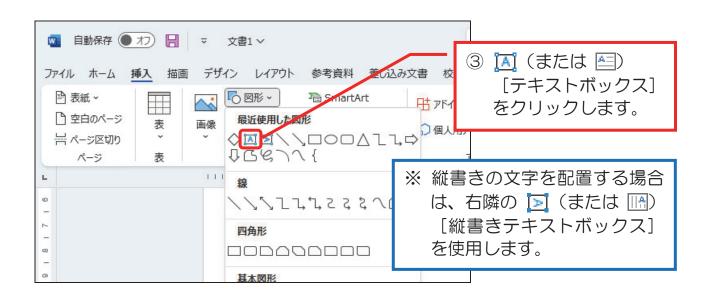

#### 7-1 文字を自由な場所に配置する(テキストボックス)

文字を自由な場所に配置するために、「テキストボックス」という図形を使います。 前項で描いた図形の上にテキストボックスを描いてみましょう。

⑤ 目的の大きさに なるまでドラッグ します。

例:左図参照

- ⑥ テキストボックス が挿入されました。
- ※ テキストボックス は挿入後、カーソル が中に移動し、すぐ に文字が入力でき る状態になります。