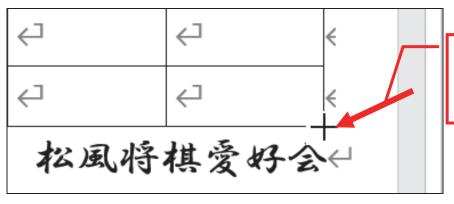

#### 6-1 表全体の大きさを変更する

表全体の大きさを変更します。

挿入した表の全体を少し縦長にしてみましょう。

- 表内を ポイントします。
- ② 口(表のサイズ変更 ハンドル)が 表示されます。

- ③ 口(表のサイズ変更 ハンドル)を ポイントします。
- ※ マウスポインタが⑤ の形になりま

④ そのまま、大きさを 変更したい方向へ ドラッグします。

⑤ 表全体の大きさが変更できました。

#### ● 表全体の大きさを変更する

① さらに、表全体の大きさを下図のとおりに調整しましょう。

最終行が文書の下端 ぎりぎりになるよう に表の大きさを調整 します

⑤ マウスポインタが ♪ (鉛筆)の形に 変わります。

| +1+ | 0        |               |     |   |
|-----|----------|---------------|-----|---|
|     | <b>₽</b> | 吉田←           | 中村← | 神 |
|     | 吉田←      | < <tr> ←</tr> | 4   | 4 |
|     |          |               |     |   |