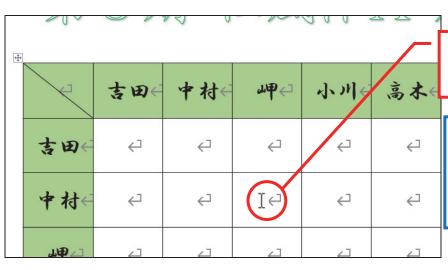

#### ● 表全体の大きさを変更する

① さらに、表全体の大きさを下図のとおりに調整しましょう。

最終行が文書の下端 ぎりぎりになるよう に表の大きさを調整 します

⑤ マウスポインタが ♪ (鉛筆)の形に 変わります。

| +1+ | 0        |               |     |   |
|-----|----------|---------------|-----|---|
|     | <b>₽</b> | 吉田←           | 中村← | 神 |
|     | 吉田←      | < <tr> ←</tr> | 4   | 4 |
|     |          |               |     |   |

⑥ そのまま、罫線を 描きたい箇所の 始点に移動します。 例:左図の場所

|    | 吉田( | 中村← | 7.A.← |
|----|-----|-----|-------|
| 吉田 | 4   | 4   | 4     |

⑦ 線を描くようにドラッグします。

⑧ 線が追加されました。