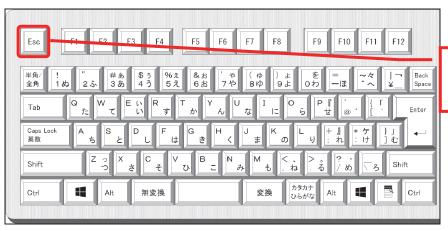

#### 6-8 マウスポインタの形を元に戻す

♪ の形になっているマウスポインタを元の形に戻しましょう。

つ マウスポインタが
 ♪の形になっているのを確認します。

② キーボードの [Esc] キーを押します。

③ マウスポインタが元 の形に戻りました。

※ [Esc] キーは主に操作を解除する役割を持っています。