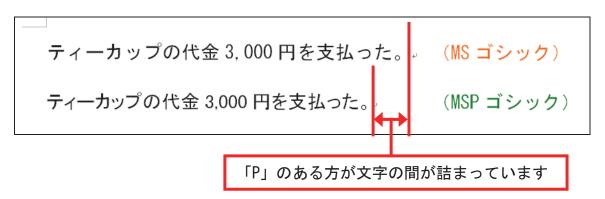

#### 1 等幅フォントとプロポーショナルフォント

フォントには [MS 明朝] と [MSP 明朝] のように「P」が付くものと付かないものがあります。

「P」があるフォントは「プロポーショナルフォント」といい、文字間隔が自動的に調整されます。特に促音や英数字などが自然な体裁になります。

「P」のないフォントは「等幅フォント」といい、文字が等間隔になります。

それぞれの違いを下図に示します。

これらは一概にどちらが良いというものではなく、状況に応じて使い分けます。