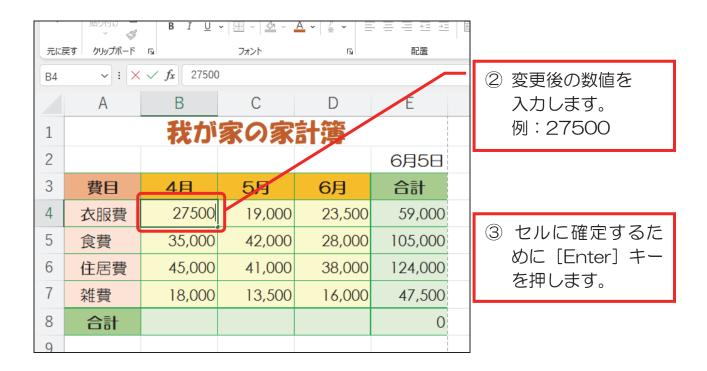

### 3-5 再計算を確認する

表内の数値を変更すると、計算式の数値も自動で変更されます。 セル B4 の数値を変更して確認してみましょう。

|     | ~ 貼り付け └箇    | B I <u>∪</u>       | • 🗠 • 🖄 • | <u>A</u> •   = • = | ΞΞΞΞΞ   | ÷ |            |
|-----|--------------|--------------------|-----------|--------------------|---------|---|------------|
| 元に夢 | 夏す クリップボード   | ۲ <u>م</u>         | フォント      | الع                | 配置      |   |            |
| B5  | <b>~</b> : × | √ <i>f</i> x 35000 |           |                    | ,       |   | ④自動で再計算され、 |
|     | А            | В                  | С         | D                  | E       |   | 数値が変更されま   |
| 1   |              | 我が                 | 家の家       | 計簿                 |         |   | した。        |
| 2   |              |                    |           |                    | 6月5日    |   |            |
| 3   | 費目           | 4月                 | 5月        | 6月                 | 合計      |   |            |
| 4   | 衣服費          | 27,500             | 19,000    | 23,500             | 70,000  |   |            |
| 5   | 食費           | 35,000             | 42,000    | 28,000             | 105,000 |   |            |
| 6   | 住居費          | 45,000             | 41,000    | 38,000             | 124,000 |   |            |
| 7   | 雑費           | 18,000             | 13,500    | 16,000             | 47,500  |   |            |
| 8   | 合計           |                    |           |                    | 0       |   |            |
| g   |              |                    |           |                    | 1       |   |            |