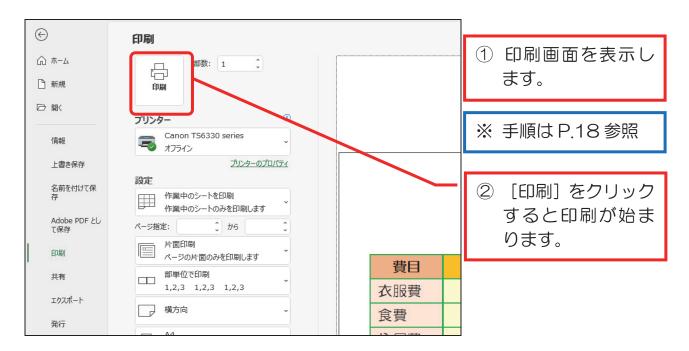

| С      | D      | E    | F | G | Н |  |
|---|-----|--------|--------|--------|------|---|---|---|--|
| 1 |     | 我が     | 家の家    |        |      |   |   |   |  |
| 2 |     |        |        |        | 6月5日 |   |   |   |  |
| 3 | 費目  | 4月     | 5月     | 6月     | 合計   |   |   |   |  |
| 4 | 衣服費 | 16,500 | 19,000 | 23,500 |      |   |   |   |  |
| 5 | 食費  | 35,000 | 42,000 | 28,000 |      |   |   |   |  |
| 6 | 住居費 | 45,000 | 41,000 | 38,000 |      |   |   |   |  |
| 7 | 雑費  | 18,000 | 13,500 | 16,000 |      |   |   |   |  |
| 8 | 合計  |        |        |        |      |   |   |   |  |
| 0 |     |        |        |        |      |   |   |   |  |

この点線はページ(用紙)の区切りを表しています。

上図の場合、表の横幅が用紙の幅に対して半分ぐらいの大きさしかないことがわ かります。なお、点線はファイルを閉じると消えます。



印刷画面で表示を拡大してみましょう。





### 2-8 印刷する

作成した内容を印刷しましょう。



### ● 上書き保存する

①上書き保存しましょう。

# 【参考】 複数枚まとめて印刷するには

複数枚印刷するには、下図の枠内の数字を変更してから[印刷]をクリックしま す。(下図は5部印刷する場合)

| 🛛 我が家の家計簿( | 2)チェック用 |         |
|------------|---------|---------|
| $\bigcirc$ | 印刷      |         |
| ☆ ホーム      |         | 部数: 5 〔 |
| 🗋 新規       | 印刷      |         |
| ┌── 開<     |         |         |



### 3-5 再計算を確認する

表内の数値を変更すると、計算式の数値も自動で変更されます。 セル B4 の数値を変更して確認してみましょう。





|     | ~ 貼り付け └箇    | B I <u>∪</u>       | • 🗠 • 🖄 • | <u>A</u> •   = • = | ΞΞΞΞΞ   | ÷ |            |
|-----|--------------|--------------------|-----------|--------------------|---------|---|------------|
| 元に夢 | 夏す クリップボード   | ۲ <u>م</u>         | フォント      | الع                | 配置      |   |            |
| B5  | <b>~</b> : × | √ <i>f</i> x 35000 |           |                    | ,       |   |