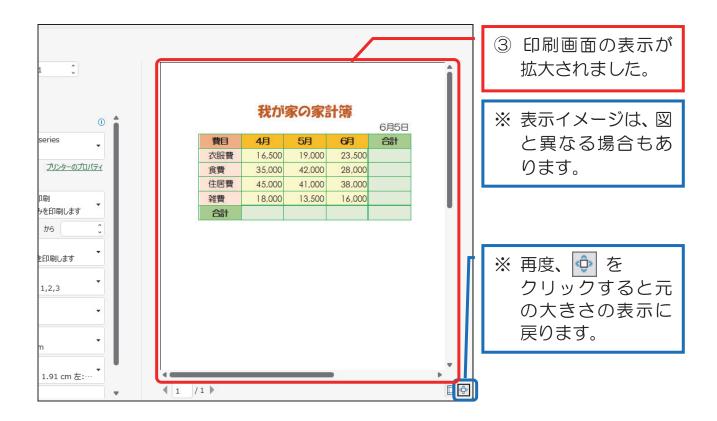

# 【参考】 印刷画面を表示した後に表示される点線

印刷画面を表示した後、元の画面に戻ると点線が表示されます。 ※下図は画面の表示倍率を[150%] に変更しています。

|   | А   | В      | С      | D      | E    | F | G | Н |  |
|---|-----|--------|--------|--------|------|---|---|---|--|
| 1 |     | 我が     | 家の家    |        |      |   |   |   |  |
| 2 |     |        |        |        | 6月5日 |   |   |   |  |
| 3 | 費目  | 4月     | 5月     | 6月     | 合計   |   |   |   |  |
| 4 | 衣服費 | 16,500 | 19,000 | 23,500 |      |   |   |   |  |
| 5 | 食費  | 35,000 | 42,000 | 28,000 |      |   |   |   |  |
| 6 | 住居費 | 45,000 | 41,000 | 38,000 |      |   |   |   |  |
| 7 | 雑費  | 18,000 | 13,500 | 16,000 |      |   |   |   |  |
| 8 | 合計  |        |        |        |      |   |   |   |  |
| 0 |     |        |        |        |      |   |   |   |  |

この点線はページ(用紙)の区切りを表しています。

上図の場合、表の横幅が用紙の幅に対して半分ぐらいの大きさしかないことがわ かります。なお、点線はファイルを閉じると消えます。

印刷画面で表示を拡大してみましょう。