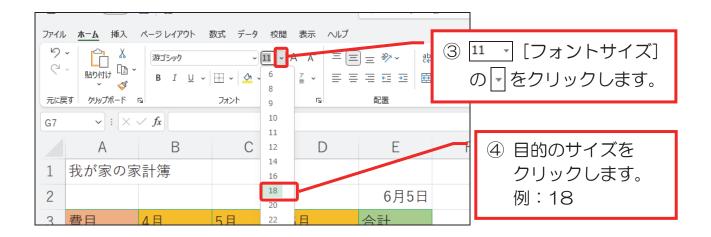

· · · · Windows 11 ソフト · · · · · · Microsoft Excel 2021(365) · 2019 · 2016

# 第1章 書式の設定(文字書式)

本章では、主に文字に関する書式を学びます。

#### 【完成例】

|   | А   | В      | B C    |        | E    |  |
|---|-----|--------|--------|--------|------|--|
| 1 |     | 我が     | 家の家    | 計簿     |      |  |
| 2 |     |        |        |        | 6月5日 |  |
| 3 | 費目  | 4月     | 5月     | 6月     | 合計   |  |
| 4 | 衣服費 | 16,500 | 19,000 | 23,500 |      |  |
| 5 | 食費  | 35,000 | 42,000 | 28,000 |      |  |
| 6 | 住居費 | 45,000 | 41,000 | 38,000 |      |  |
| 7 | 雑費  | 18,000 | 13,500 | 16,000 |      |  |
| 8 | 合計  |        |        |        |      |  |
| Q |     |        |        |        |      |  |

次ページから、手順に沿って作成していきましょう。

### ● ファイルを開く

① ファイル「我が家の家計簿」を開きましょう。

## 1-1 文字のサイズを変更する

文字のサイズを変更します。

セル A1 の文字のサイズを大きくしてみましょう。







### 1-3文字の色を変更する

文字の色を変更します。

セル A1 の文字の色を変更してみましょう。





| A1 | <b>~</b> : × ~ | <b>f</b> x 我が家の家 | 計簿    |       |      |   |          |
|----|----------------|------------------|-------|-------|------|---|----------|
|    | А              | В                | С     | D     | E    | F |          |
| 1  | 我が家            | の家計              | 簿     |       |      |   |          |
| 2  |                |                  |       |       | 6月5日 |   | ⑤ 文字の色が  |
| 3  | 費目             | 4月               | 5月    | 6月    | 合計   |   | 変更されました。 |
| 4  | 衣服費            | 16500            | 19000 | 23500 |      |   |          |
| 5  | 食費             | 35000            | 42000 | 28000 |      |   |          |
| 6  | 住居費            | 45000            | 41000 | 38000 |      |   |          |

# 1-4 セ