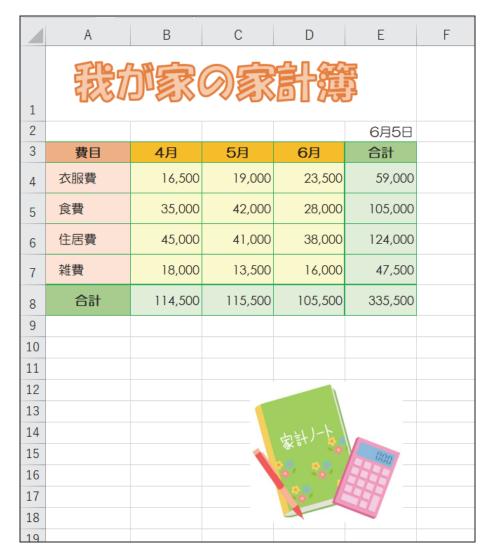

#### 【完成例】

|   | А   | В       | С       | D       | E       |  |  |  |  |  |  |  |
|---|-----|---------|---------|---------|---------|--|--|--|--|--|--|--|
| 1 |     | 我が家の家計簿 |         |         |         |  |  |  |  |  |  |  |
| 2 |     |         |         |         | 6月5日    |  |  |  |  |  |  |  |
| 3 | 費目  | 4月      | 5月      | 6月      | 合計      |  |  |  |  |  |  |  |
| 4 | 衣服費 | 16,500  | 19,000  | 23,500  | 59,000  |  |  |  |  |  |  |  |
| 5 | 食費  | 35,000  | 42,000  | 28,000  | 105,000 |  |  |  |  |  |  |  |
| 6 | 住居費 | 45,000  | 41,000  | 38,000  | 124,000 |  |  |  |  |  |  |  |
| 7 | 雑費  | 18,000  | 13,500  | 16,000  | 47,500  |  |  |  |  |  |  |  |
| 8 | 合計  | 114,500 | 115,500 | 105,500 | 335,500 |  |  |  |  |  |  |  |
| 0 |     |         |         |         |         |  |  |  |  |  |  |  |