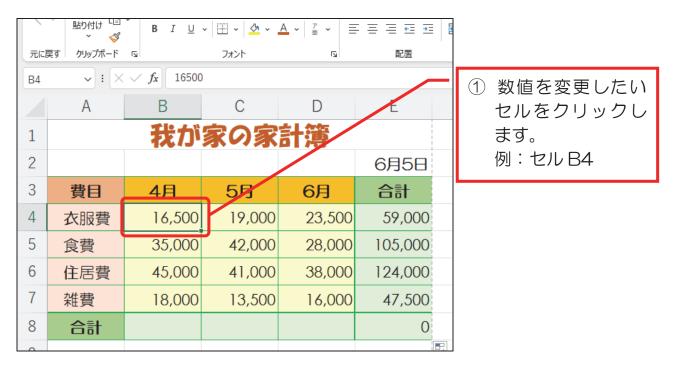

### 3-5 再計算を確認する

表内の数値を変更すると、計算式の数値も自動で変更されます。 セル B4 の数値を変更して確認してみましょう。

|     | ~ 貼り付け └箇    | B I <u>∪</u>       | • 🗠 • 🖄 • | <u>A</u> •   = • = | ΞΞΞΞΞ   | ÷ |            |
|-----|--------------|--------------------|-----------|--------------------|---------|---|------------|
| 元に夢 | 夏す クリップボード   | ۲ <u>م</u>         | フォント      | الع                | 配置      |   |            |
| B5  | <b>~</b> : × | √ <i>f</i> x 35000 |           |                    | ,       |   | ④自動で再計算され、 |
|     | А            | В                  | С         | D                  | E       |   | 数値が変更されま   |
| 1   |              | 我が                 | 家の家       | 計簿                 |         |   | した。        |
| 2   |              |                    |           |                    | 6月5日    |   |            |
| 3   | 費目           | 4月                 | 5月        | 6月                 | 合計      |   |            |
| 4   | 衣服費          | 27,500             | 19,000    | 23,500             | 70,000  |   |            |
| 5   | 食費           | 35,000             | 42,000    | 28,000             | 105,000 |   |            |
| 6   | 住居費          | 45,000             | 41,000    | 38,000             | 124,000 |   |            |
| 7   | 雑費           | 18,000             | 13,500    | 16,000             | 47,500  |   |            |
| 8   | 合計           |                    |           |                    | 0       |   |            |
| g   |              |                    |           |                    | 1       |   |            |