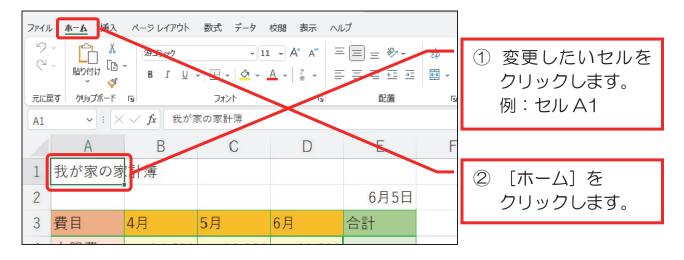

## 1-1 文字のサイズを変更する

文字のサイズを変更します。

セル A1 の文字のサイズを大きくしてみましょう。

### 1-3文字の色を変更する

文字の色を変更します。

セル A1 の文字の色を変更してみましょう。

| A1 | <b>~</b> : × ~ | <b>f</b> x 我が家の家 | 計簿    |       |      |   |          |
|----|----------------|------------------|-------|-------|------|---|----------|
|    | А              | В                | С     | D     | E    | F |          |
| 1  | 我が家            | の家計              | 簿     |       |      |   |          |
| 2  |                |                  |       |       | 6月5日 |   | ⑤ 文字の色が  |
| 3  | 費目             | 4月               | 5月    | 6月    | 合計   |   | 変更されました。 |
| 4  | 衣服費            | 16500            | 19000 | 23500 |      |   |          |
| 5  | 食費             | 35000            | 42000 | 28000 |      |   |          |
| 6  | 住居費            | 45000            | 41000 | 38000 |      |   |          |