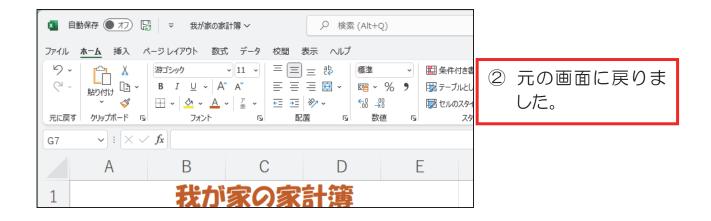

## 2ー2 印刷画面を閉じる

元の編集画面に戻ってみましょう。

| 我が家の家計簿         |                                                                     | 8 & ? - 0                                                                                                                                                         | ×              |
|-----------------|---------------------------------------------------------------------|-------------------------------------------------------------------------------------------------------------------------------------------------------------------|----------------|
| ©<br>А т-4      | 印刷 前数:1                                                             |                                                                                                                                                                   | ① 🕞をクリックします。   |
| □ 新規 □ 一 新規     |                                                                     | 我が家の家計第<br>(月58)<br>(第1) 441 573 01 08 (月58)<br>(第1) 14,100 (19:00) 22,000                                                                                        |                |
| ビ/ 崩\<br><br>情報 | <b>ブリンター</b> ①<br>Canon TS8230 series<br>準備完了                       | #1         3.000         4.000         3000           ###         14.000         13.000         14.000           ###         14.000         13.000         14.000 | ※ 2019・2016の場合 |
| 上書き保存           | ブリンターのプロパティ                                                         |                                                                                                                                                                   | は、 🕑 になります。    |
| 名前を付けて保存        | <ul> <li>設定</li> <li>作業中のシートを印刷</li> <li>作業中のシートのみを印刷します</li> </ul> |                                                                                                                                                                   |                |