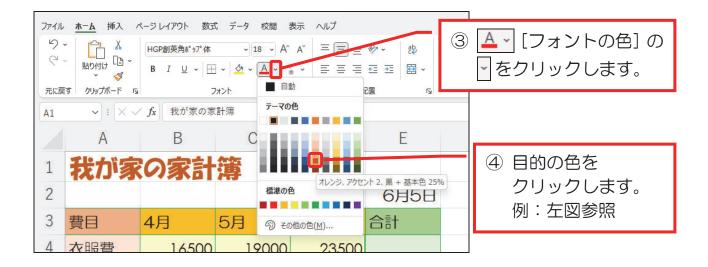

### 1-3文字の色を変更する

文字の色を変更します。

セル A1 の文字の色を変更してみましょう。

| A1 | <b>~</b> : × ~ | <b>f</b> x 我が家の家 | 計簿    |       |      |   |          |
|----|----------------|------------------|-------|-------|------|---|----------|
|    | А              | В                | С     | D     | E    | F |          |
| 1  | 我が家            | の家計              | 簿     |       |      |   |          |
| 2  |                |                  |       |       | 6月5日 |   | ⑤ 文字の色が  |
| 3  | 費目             | 4月               | 5月    | 6月    | 合計   |   | 変更されました。 |
| 4  | 衣服費            | 16500            | 19000 | 23500 |      |   |          |
| 5  | 食費             | 35000            | 42000 | 28000 |      |   |          |
| 6  | 住居費            | 45000            | 41000 | 38000 |      |   |          |

# 1-4 セルを結合して中央揃えする

選択した範囲のセルを結合し、さらに、そのセル内で文字を中央揃えにします。 セル A1~E1 を結合して中央揃えにしてみましょう。

| ×            | 自動保存 ● オフ 日              | 5 マ 我が家の家        | 計簿 ~                                            | ۶                                   | )検索 (Alt+Q) |                                         |    |            |
|--------------|--------------------------|------------------|-------------------------------------------------|-------------------------------------|-------------|-----------------------------------------|----|------------|
| ファイル         |                          | ページ レイアウト 数式     | ℃ データ 校閲                                        | 表示 ヘルプ                              |             |                                         |    |            |
| り<br>で<br>元頃 | ~ <u>貼り付け</u> □ ~<br>× ダ |                  | - 18 - A^<br>-   <u>♪</u> - <u>A</u> -  <br>  ♪ | 標準<br>☞ ~ % <b>9</b> 58 -98<br>文値 「 |             | <ol> <li>設定したいセルを<br/>選択します。</li> </ol> |    |            |
| A1           | ✓ : × ✓                  | <i>f</i> x 我が家の家 | (計簿                                             |                                     |             |                                         | 1. | 例:セル A1~E1 |
|              | А                        | В                | С                                               | D                                   | E           | F                                       | r- |            |
| 1            | 我が家                      | の家計              | 簿                                               |                                     |             |                                         |    |            |
| 2            |                          |                  |                                                 |                                     | 6月5日        |                                         |    |            |
| 3            | 費目                       | 4月               | 5月                                              | 6月                                  | 合計          |                                         |    |            |
| 4            | 衣服費                      | 16500            | 19000                                           | 23500                               |             |                                         |    |            |
| 5            | 食費                       | 35000            | 42000                                           | 28000                               |             |                                         |    |            |
| 6            | 住居費                      | 45000            | 41000                                           | 38000                               |             |                                         |    |            |
| 7            | 雑費                       | 18000            | 13500                                           | 16000                               |             |                                         |    |            |
| 8            | 合計                       |                  |                                                 |                                     |             |                                         |    |            |
| 9            |                          |                  |                                                 |                                     |             |                                         |    |            |