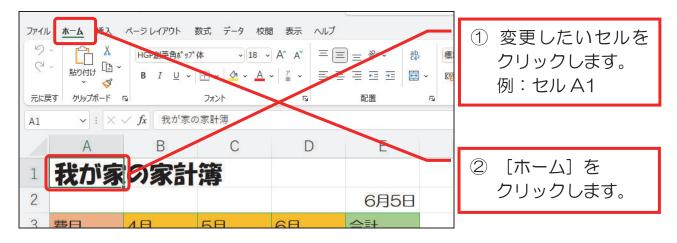

### 1-3文字の色を変更する

文字の色を変更します。

セル A1 の文字の色を変更してみましょう。

| A1 | <b>~</b> : × ~ | <b>f</b> x 我が家の家 | 計簿    |       |      |   |          |
|----|----------------|------------------|-------|-------|------|---|----------|
|    | А              | В                | С     | D     | E    | F |          |
| 1  | 我が家            | の家計              | 簿     |       |      |   |          |
| 2  |                |                  |       |       | 6月5日 |   | ⑤ 文字の色が  |
| 3  | 費目             | 4月               | 5月    | 6月    | 合計   |   | 変更されました。 |
| 4  | 衣服費            | 16500            | 19000 | 23500 |      |   |          |
| 5  | 食費             | 35000            | 42000 | 28000 |      |   |          |
| 6  | 住居費            | 45000            | 41000 | 38000 |      |   |          |