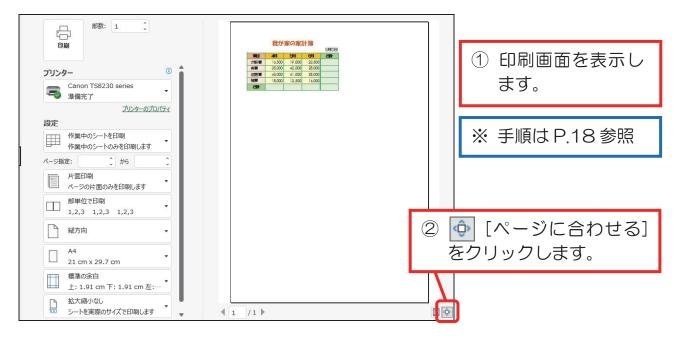

この点線はページ(用紙)の区切りを表しています。

上図の場合、表の横幅が用紙の幅に対して半分ぐらいの大きさしかないことがわ かります。なお、点線はファイルを閉じると消えます。

印刷画面で表示を拡大してみましょう。