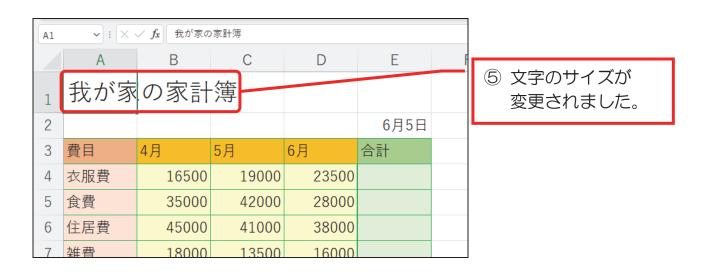

· · · Windows 11 ソフト · · · · · · Microsoft Excel 2021(365) · 2019 · 2016

# 第1章 書式の設定(文字書式)

本章では、主に文字に関する書式を学びます。

#### 【完成例】

|   | А   | В      | B C    |        | E    |  |
|---|-----|--------|--------|--------|------|--|
| 1 |     | 我が     | 家の家    | 計簿     |      |  |
| 2 |     |        |        |        | 6月5日 |  |
| 3 | 費目  | 4月     | 5月     | 6月     | 合計   |  |
| 4 | 衣服費 | 16,500 | 19,000 | 23,500 |      |  |
| 5 | 食費  | 35,000 | 42,000 | 28,000 |      |  |
| 6 | 住居費 | 45,000 | 41,000 | 38,000 |      |  |
| 7 | 雑費  | 18,000 | 13,500 | 16,000 |      |  |
| 8 | 合計  |        |        |        |      |  |
| Q |     |        |        |        |      |  |

次ページから、手順に沿って作成していきましょう。

### ● ファイルを開く

① ファイル「我が家の家計簿」を開きましょう。

## 1-1 文字のサイズを変更する

文字のサイズを変更します。

セル A1 の文字のサイズを大きくしてみましょう。







### 1-3文字の色を変更する

文字の色を変更します。

セル A1 の文字の色を変更してみましょう。





| A1 | <b>~</b> : × ~ | <b>f</b> x 我が家の家 | 計簿    |       |      |   |          |
|----|----------------|------------------|-------|-------|------|---|----------|
|    | А              | В                | С     | D     | E    | F |          |
| 1  | 我が家            | の家計              | 簿     |       |      |   |          |
| 2  |                |                  |       |       | 6月5日 |   | ⑤ 文字の色が  |
| 3  | 費目             | 4月               | 5月    | 6月    | 合計   |   | 変更されました。 |
| 4  | 衣服費            | 16500            | 19000 | 23500 |      |   |          |
| 5  | 食費             | 35000            | 42000 | 28000 |      |   |          |
| 6  | 住居費            | 45000            | 41000 | 38000 |      |   |          |

# 1-4 セルを