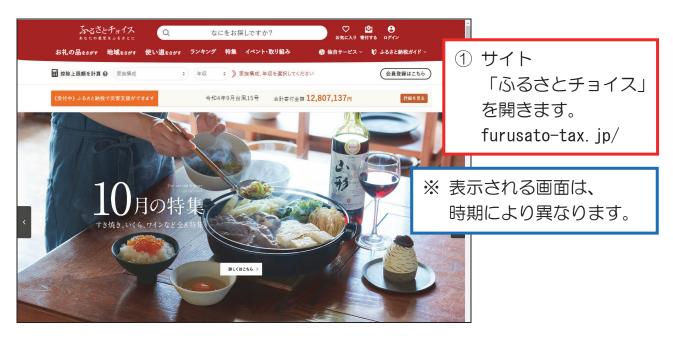

### 2-1 ふるさと納税のサイトを開く

ふるさと納税を取り扱うサイト「ふるさとチョイス」を開いてみましょう。

### 【参考】ふるさとチョイスはどんなサイト?

「ふるさとチョイス」は株式会社トラストバンクが 運営している、ふるさと納税の専門サイトです。

ふるさとチョイス あなたの意思をふるさとに

掲載自治体は全国 1,788 自治体、登録されたお礼

の品数は 50 万品目以上と、ふるさと納税で最大級のサイトとなっています。 また、多くの自治体でクレジットカードの決済ができます。

サイトの会員登録機能があるので、寄付履歴を管理できるのも長所です。