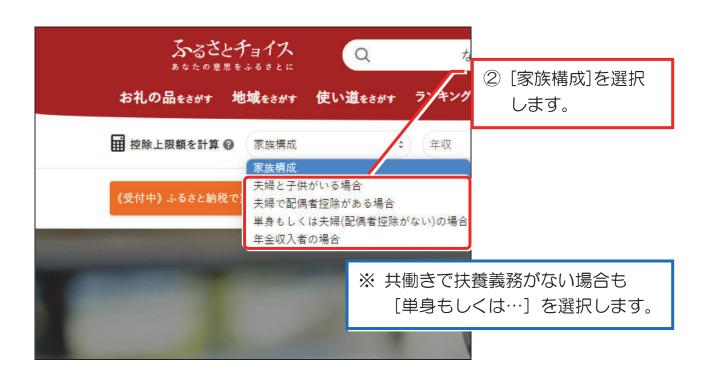

### 3-1 適切な寄付の上限額を調べる

ふるさとチョイスのサイトで、一番お得になる寄付の上限額を調べてみましょう。

#### 1 上限額を調べる画面を表示する

① ふるさとチョイス にログインします。 (P.13)