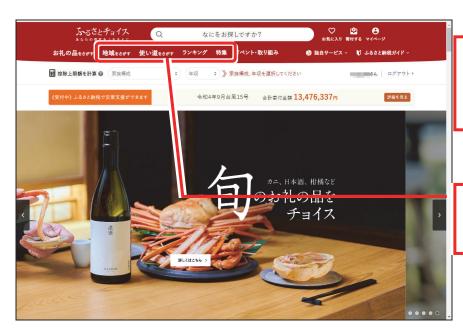

### 4-1 お礼の品の探し方について

ふるさとチョイスでは、お礼の品を探す方法がいくつかあります。 画面で確認してみましょう。

- ふるさとチョイス にログインします。
  (P.13)
- ② 図の箇所がさがす 方法です。

↓赤枠部分の拡大図

地域をさがす 使い道をさがす ランキング 特集

各方法について、次ページから簡単に紹介していきます。 該当する探し方を順にクリックしながら、画面を確認していきましょう。 ※画面は多少異なる場合もあります。