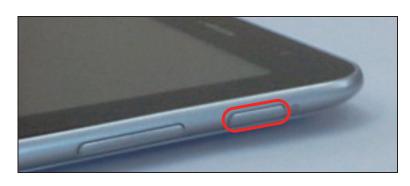

#### 1 電源をオンにする

- (1) [電源] ボタンを長押しします。
- ※ 電源ボタンの位置は 機種によって異なります。

- ② しばらく待つと 電源がオンになります。
- ※表示される内容は 機種によって異なります。