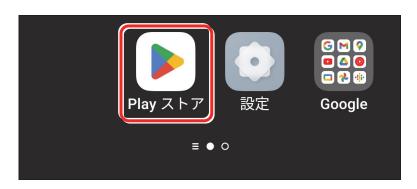

## 5-2 アプリの更新を確認する

「クローム」は、通常、初期状態でインストールされていますが、更新(新しく 提供されたファイル)が無いか、確認しましょう。

- ① Play ストアを タップします。
- ※ 見つからない場合は、先生に声を掛けてください。

② 音声検索をするために、 マイクをタップします。

## 7-2 アプリのインストール

アプリ「メモ帳」をインストールしましょう。

 Play ストアを タップします。