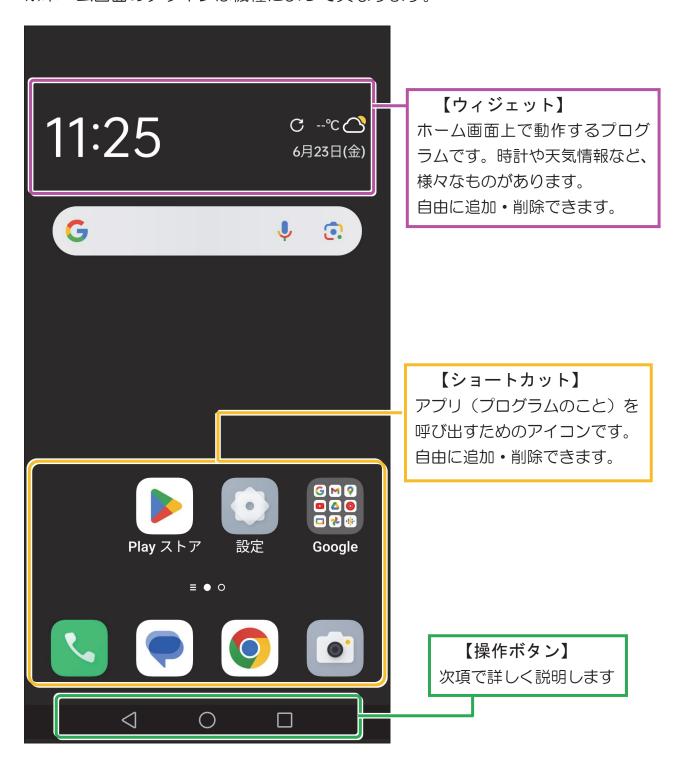

、 一昔前のパソコンに近い作業を行えるようになりました。 また、ネットの回線も高速になり、いろいろなサービスも利用 できるようになりました。



スマホやタブレットで出来ることには、次のようなものがあります。

- カメラ&ビデオ撮影
- 画像編集&再生
- ・音楽を聴く
- 動画を見る

- カーナビ&徒歩ナビ
- スケジュール帳
- 名刺管理
- ネット閲覧

- ・メールの送受信
- 電子書籍購読
- 電子辞書
- 翻訳

・ラジオ

- ・ゲーム
- メモ帳
- 万歩計
- キャッシュレス決済ポイントカード健康保険証
- おくすり手帳
- ・ネット上で人と人のつながりを楽しむ(フェイスブック、インスタグラムなど)
- ドロップボックス エバーノート データをネット上で管理する(Dropbox、Evernoteなど)

上記の他にもいろいろな活用法があります。

まずは本書で基本的な操作を身につけて、自分にあった活用法を 見つけていきましょう!



# 第2章 端末使用前の準備

本章では、端末の初期設定や電源の入れ方などを確認します。

## 2-1 電源のオン/オフ

タブレットやスマートフォンは、普段は電源を入れたままの状態で使います。 まずは、基本知識として、電源のオン・オフの手順を確認しましょう。

#### 1 電源をオンにする



- (1) [電源] ボタンを長押しします。
- ※ 電源ボタンの位置は 機種によって異なります。



- ② しばらく待つと 電源がオンになります。
- ※表示される内容は 機種によって異なります。

# 第3章 端末の基本知識

本章では端末の基本知識を確認します。

## 3-1 ホーム画面

起動後に表示される最初の画面を「ホーム画面」(下図)といいます。

※ホーム画面のデザインは機種によって異なります。



# 第4章 端末の初期設定の変更

本章では、端末を使いやすくするために設定変更を行います。

#### 4-1 設定変更の必要性

端末は、設定が既定のままだと使いづらい場合があります。 例えば、次のようなケースがあります。

#### ・端末の操作音

→ 周りに人がいると操作音が鳴るので迷惑になる。



#### ・画面の明るさが自動調整される

→ 自動調整された明るさでは、目にきつかったり暗すぎたりする。

#### • 自動で消灯するまでの時間の長さが短すぎる

- → 端末が自動で消灯するまでの時間が短すぎると、長文を読んでいる場合 など長く端末を操作していないときに勝手に消灯されてしまう。
- ・端末を横向きにすると画面も自動で横向きになる(画面の自動回転)
  - → 自動回転する状態だと、画面が頻繁に回転して使いづらいことがある。
- 位置情報(GPS)機能のオン・オフ
  - → 地図アプリなどの位置情報に使われるGPS機能は、常に裏で動作し続ける のでバッテリーを消費してしまう。

GPS機能を長く使わないときはオフにしたい。



次項から、これらの設定変更を行う手順を確認しましょう。

※ 本章の操作は、端末によって、操作や画面がかなり異なる可能性があります。 他の例も示していますが、当てはまらない場合は、近い名称を画面内で探すか、 または端末のマニュアルを参照してください。

# 第5章 インターネットを閲覧しよう!

本章では、ネット閲覧のアプリ「Google Chrome (以下、クロームと表記)」を使用して、ネットを閲覧する手順を学びます。

### 5-1 クロームとは

「クローム」は、世界中で最も利用されているブラウザー(ネットの閲覧に使う プログラムのこと)アプリです。

Android 端末には、ほぼ全機種に購入時から入っ