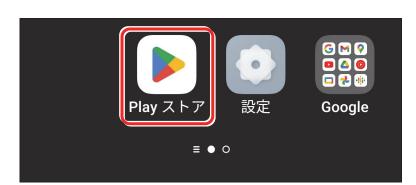

## 5-2 アプリの更新を確認する

「クローム」は、通常、初期状態でインストールされていますが、更新(新しく 提供されたファイル)が無いか、確認しましょう。

- ① Play ストアを タップします。
- ※ 見つからない場合は、先生に声を掛けてください。

② 音声検索をするために、 マイクをタップします。

## 7-2 アプリのインストール

アプリ「メモ帳」をインストールしましょう。

 Play ストアを タップします。