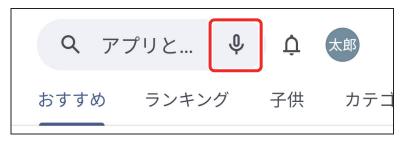

## 5-2 アプリの更新を確認する

「クローム」は、通常、初期状態でインストールされていますが、更新(新しく 提供されたファイル)が無いか、確認しましょう。

- ① Play ストアを タップします。
- ※ 見つからない場合は、先生に声を掛けてください。

② 音声検索をするために、 マイクをタップします。