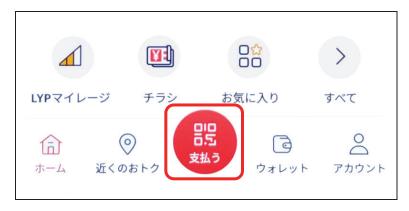

#### 6-1 PayPayアプリでお買い物をする

Pay Pay を利用できる店舗で、お買い物をしてみましょう。

- 支払いの際、お店の方に 「ペイペイでお願いします」 と伝えます。
- ② [Pay Pay] を起動します。

③ 生体認証を行います。

④ [支払う] をタップします。