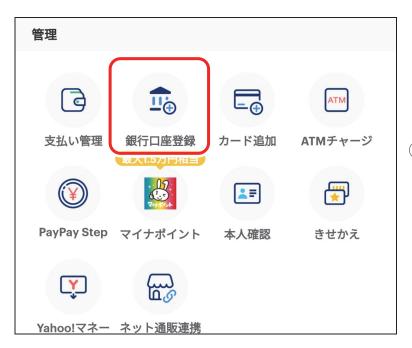

#### 4-1 銀行口座を登録する

Pay Pay に入金するための銀行口座を登録します。

- PayPay のホーム画面を表示します。(前項の続き)
- ② 「すべて」をタップします。

③ 画面を下へスクロールして [銀行口座登録]をタップ します。