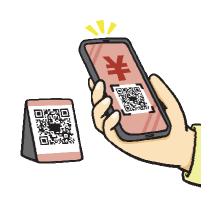

| (D)= | 手川       | 頁    |       |    |    |            |       |     |                |       |       |       |       |              |              |       |         |         |       |         | . 3 | 7 |

## 第1章 PayPayとは

#### 1-1 PayPayとは

「Pay Pay」(ペイペイ)とは、紙幣・硬貨といった現金を使わずに、支払いや受け取りができる決済サービスのことです。



現金を使わないので、レジで紙幣や硬貨を数える手間がなく なります。

また、財布が小銭で重くなることもありません。

#### ● Pay Pay をインストールする

① 「Pay Pay」をインストールしましょう。 (方法が分からない方は「基本操作編」のテキストを参照してください)



#### 1-2 Pay Pay での支払い方法

店舗での支払いに Pay Pay を使う場合、大きく分けて次の 3 通りがあります。 実際の操作方法は、後の章で学習します。

#### 1 自分の QR コードを店側に読み取ってもらう

スマホで「QR コード」(あみ目模様のバーコード)を表示し、店側に、QR コードを、読み取ってもらいます。



#### 2 自分の QR コードを店舗に設置されている器械にかざす

スマホで「QR コード」を表示し、店舗に設置されている器械の読み取り画面にかざします。



#### 3 店舗に設置されている QR コードを自分のスマホで読み取る

スマホで QR コードリーダーを起動し、店側の QR コードを読み取ります。



# 第2章 PayPayの新規登録

### 2-1 PayPayの新規登録手順

Pay Pay の新規登録手順です。



- ① [PayPay] を開きます。
- ② 図の画面が表示されたら、 [新規登録]をタップします。

# 新規登録 ログイン

携带電話番号

- ③ [携帯電話番号]を入力します。
- ※ 「-」は省略できます。



- ④ 任意の [パスワード] を 入力します。
- ※ 英大・英小・数字を含む6~32 文字

### 第3章 本人確認を行う

Pay Pay は、安全で便利に利用するため、本人確認が必要になります。

#### 3-1 本人確認を行うために必要な書類

本人確認を行うためには、以下の何れかの書類が必要になります。

- マイナンバーカード
- 運転免許証
- 運転経歴証明書

本書は、運転免許証を使用した手順を記載しています。
それ以外の証明書を利用される方は、表示手順に従って進めてください。

#### 3-2 本人確認の前準備を行う

本人確認を行うために、前準備作業を行いましょう。



PayPay のホーム画面を表示します。(前項の続き)



- ② [本人確認]を タップします。
- ※ 位置やアイコンは 異なる場合があります。
- ※ ホーム画面に無い場合は、 「すべて」をタップします。

### 第4章 PayPayに入金する方法を登録する

Pay Pay に入金する方法を登録します。

キャッシュレスでは「入金」のことを「チャージ」と言います。

チャージ方法は複数ありますが、本書ではゆうちょ銀行の銀行口座からチャージ する方法をご紹介します。

#### 4-1 銀行口座を登録する

Pay Pay に入金するための銀行口座を登録します。



- PayPay のホーム画面を表示します。(前