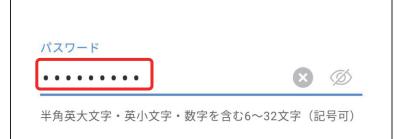

# 新規登録 ログイン

携带電話番号

- ③ [携帯電話番号]を入力します。
- ※ 「-」は省略できます。

- ④ 任意の [パスワード] を 入力します。
- ※ 英大・英小・数字を含む6~32 文字