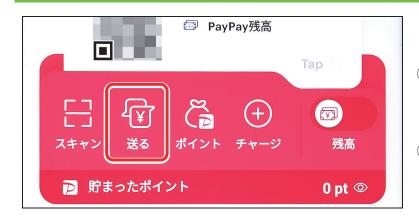

#### 7-1 送金側の手順

- ① PayPay を起動します。
- ② [送る]をタップします。

③ 図の画面が表示されたら、 [使ってみる]をタップ します。

④ 画面下部の[送る]をタップします。

※ 送金したことがある相手の 場合は、青枠の箇所をタッ プすると手順⑤~⑥を省略 できます。