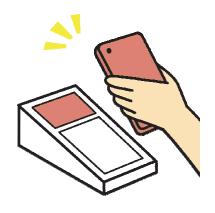

|         |         |       |         | . 3 | 4 |
|   | 7 – | - 2 | 受罪  | 文側        | (D)= | 手川       | 頁    |       |    |    |            |       |     |                |       |       |       |       |              |              |       |         |         |       |         | . 3 | 7 |

## 第1章 PayPayとは

#### 1-1 PayPayとは

「Pay Pay」(ペイペイ)とは、紙幣・硬貨といった現金を使わずに、支払いや受け取りができる決済サービスのことです。



現金を使わないので、レジで紙幣や硬貨を数える手間がなく なります。

また、財布が小銭で重くなることもありません。

#### ● Pay Pay をインストールする

① 「Pay Pay」をインストールしましょう。 (方法が分からない方は「基本操作編」のテキストを参照してください)



#### 1-2 Pay Pay での支払い方法

店舗での支払いに Pay Pay を使う場合、大きく分けて次の 3 通りがあります。 実際の操作方法は、後の章で学習します。

#### 1 自分の QR コードを店側に読み取ってもらう

スマホで「QR コード」(あみ目模様のバーコード)を表示し、店側に、QR コードを、読み取ってもらいます。



#### 2 自分の QR コードを店舗に設置されている器械にかざす

スマホで「QR コード」を表示し、店舗に設置されている器械の読み取り画面にかざします。



#### 3 店舗に設置されている QR コードを自分のスマホで読み取る

スマホで QR コードリーダーを起動し、店側の QR コードを読み取ります。



# 第2章 PayPayの新規登録

### 2-1 PayPayの新規登録手順

Pay Pay の新規登録手順です。



- ① [PayPay] を開きます。
- ② 図の画面が表示されたら、 [新規登録]をタップします。

# 新規登録 ログイン

携带電話番号

- ③ [携帯電話番号]を入力します。
- ※ 「-」は省略できます。



- ④ 任意の [パスワード] を 入力します。
- ※ 英大・英小・数字を含む6~32 文字

### 第3章 本人確認を行う

Pay Pay は、安全で便利に利用するため、本人確認が必要になります。

#### 3-1 本人確認を行うために必要な書類

本人確認を行うためには、以下の何れかの書類が必要になります。

- マイナンバーカード
- 運転免許証
- 運転経歴証明書

本書は、運転免許証を使用した手順を記載しています。
それ以外の証明書を利用される方は、表示手順に従って進めてください。

#### 3-2 本人確認の前準備を行う

本人確認を行うために、前準備作業を行いましょう。



PayPay のホーム画面を表示します。(前項の続き)



- ② [本人確認]を タップします。
- ※ 位置やアイコンは 異なる場合があります。
- ※ ホーム画面に無い場合は、 「すべて」をタップします。

### 第4章 PayPayに入金する方法を登録する

Pay Pay に入金する方法を登録します。

キャッシュレスでは「入金」のことを「チャージ」と言います。

チャージ方法は複数ありますが、本書ではゆうちょ銀行の銀行口座からチャージ する方法をご紹介し