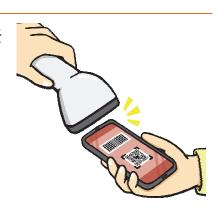

#### 1 自分の QR コードを店側に読み取ってもらう

スマホで「QR コード」(あみ目模様のバーコード)を表示し、店側に、QR コードを、読み取ってもらいます。