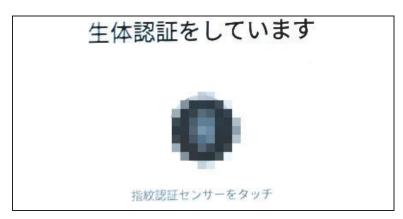

#### 6-1 PayPayアプリでお買い物をする

Pay Pay を利用できる店舗で、お買い物をしてみましょう。

- 支払いの際、お店の方に 「ペイペイでお願いします」 と伝えます。
- ② [Pay Pay] を起動します。

③ 生体認証を行います。

④ [支払う] をタップします。