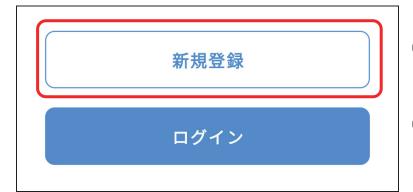

### 2-1 PayPayの新規登録手順

Pay Pay の新規登録手順です。

- ① [PayPay] を開きます。
- ② 図の画面が表示されたら、 [新規登録]をタップします。