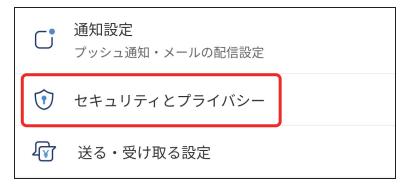

#### 5-1 PayPayアプリのセキュリティ設定

Pay Pay はアイコンをタップするとすぐに起動します。 安全に利用するために、起動時に認証が必要になるように設定しましょう。

- ① PayPay のホーム画面を表示します。(前項の続き)
- ② [アカウント] をタップし ます。

③ 画面を下にスクロールし、 赤枠の箇所を タップします。

- ④ 赤枠の箇所をタップして オンにします。
- ※ 図はまだオフの状態です。
- ※ オンになると、青または緑になります。