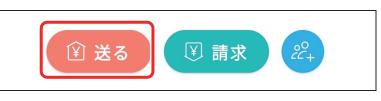

#### 7-1 送金側の手順

- ① PayPay を起動します。
- ② [送る]をタップします。

③ 図の画面が表示されたら、 [使ってみる]をタップ します。

④ 画面下部の[送る]をタップします。

※ 送金したことがある相手の 場合は、青枠の箇所をタッ プすると手順⑤~⑥を省略 できます。