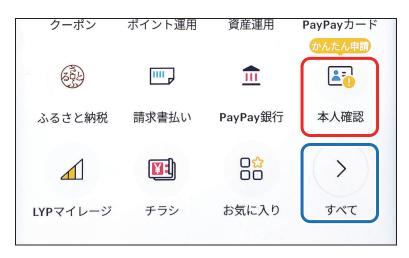

#### 3-2 本人確認の前準備を行う

本人確認を行うために、前準備作業を行いましょう。

PayPay のホーム画面を表示します。(前項の続き)

- ② [本人確認]を タップします。
- ※ 位置やアイコンは 異なる場合があります。
- ※ ホーム画面に無い場合は、 「すべて」をタップします。