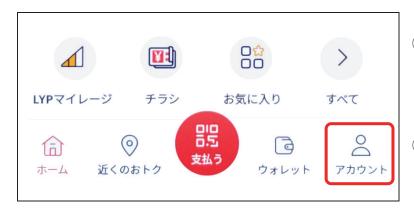

#### 5-1 PayPayアプリのセキュリティ設定

Pay Pay はアイコンをタップするとすぐに起動します。 安全に利用するために、起動時に認証が必要になるように設定しましょう。

- ① PayPay のホーム画面を表示します。(前項の続き)
- ② [アカウント] をタップし ます。

③ 画面を下にスクロールし、 赤枠の箇所を タップします。

- ④ 赤枠の箇所をタップして オンにします。
- ※ 図はまだオフの状態です。
- ※ オンになると、青または緑になります。