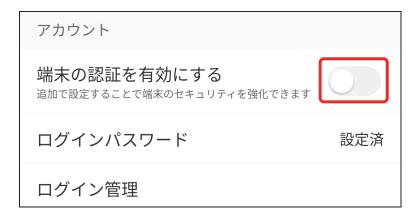

#### 5-1 PayPayアプリのセキュリティ設定

Pay Pay はアイコンをタップするとすぐに起動します。 安全に利用するために、起動時に認証が必要になるように設定しましょう。

- ① PayPay のホーム画面を表示します。(前項の続き)
- ② [アカウント] をタップし ます。

③ 画面を下にスクロールし、 赤枠の箇所を タップします。

- ④ 赤枠の箇所をタップして オンにします。
- ※ 図はまだオフの状態です。
- ※ オンになると、青または緑になります。