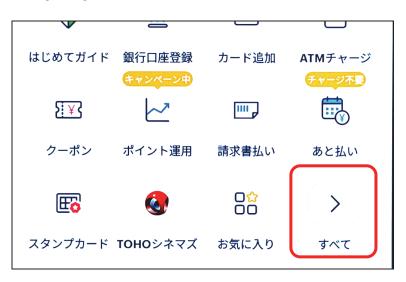

#### 4-1 銀行口座を登録する

Pay Pay に入金するための銀行口座を登録します。

- PayPay のホーム画面を表示します。(前項の続き)
- ② 「すべて」をタップします。

③ 画面を下へスクロールして [銀行口座登録]をタップ します。