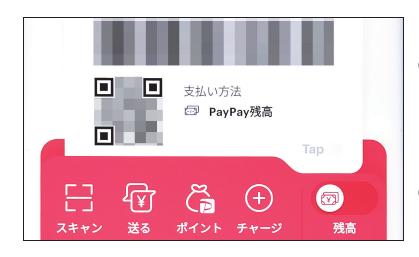

#### 6-1 PayPayアプリでお買い物をする

Pay Pay を利用できる店舗で、お買い物をしてみましょう。

- 支払いの際、お店の方に 「ペイペイでお願いします」 と伝えます。
- ② [Pay Pay] を起動します。

③ 生体認証を行います。

④ [支払う] をタップします。