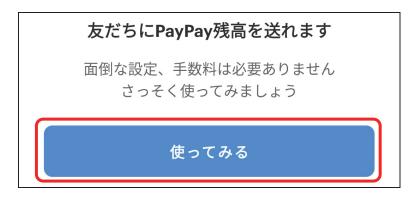

#### 7-1 送金側の手順

- ① PayPay を起動します。
- ② [送る]をタップします。

③ 図の画面が表示されたら、 [使ってみる]をタップ します。

④ 画面下部の[送る]をタップします。

※ 送金したことがある相手の 場合は、青枠の箇所をタッ プすると手順⑤~⑥を省略 できます。