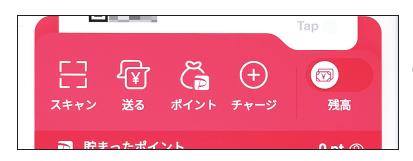

#### 4-1 銀行口座を登録する

Pay Pay に入金するための銀行口座を登録します。

- PayPay のホーム画面を表示します。(前項の続き)
- ② 「すべて」をタップします。

③ 画面を下へスクロールして [銀行口座登録]をタップ します。