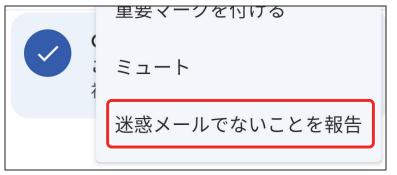

### 2 誤って振り分けられたメールを移動する

③ 赤枠の箇所をタップします。

④ [迷惑メールでないことを 報告]をタップします。

⑤ 【 [バック] をタップして、メールがメイン画面に移動したことを確認しましょう。