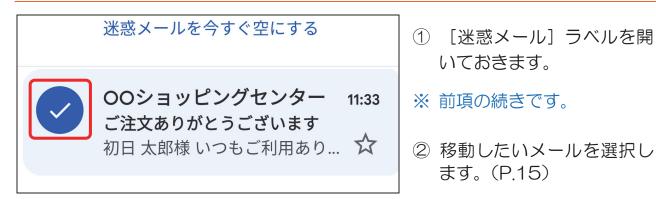

### 2 誤って振り分けられたメールを移動する

③ 赤枠の箇所をタップします。

④ [迷惑メールでないことを 報告]をタップします。

⑤ 【 [バック] をタップして、メールがメイン画面に移動したことを確認しましょう。