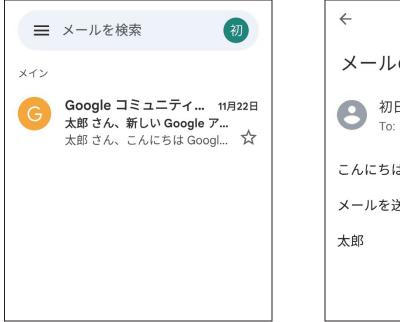

# 第2章 メールの送受信(Gメール)

本章はメールアプリ「Gメール」を使って、メールを利用する手順を学びます。

2-1 アプリ「Gメール」とは

アプリ「Gメール」はメールを送受信できるアプリです。 Google 社が提供しています。

数あるメールアプリのうち、「Gメール」には次の特長があります。

・画面がシンプルで初心者にもわかりやすい

・文字やボタンが大きくて操作しやすい