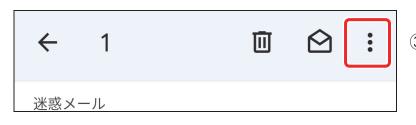

### 2 誤って振り分けられたメールを移動する

③ 赤枠の箇所をタップします。

④ [迷惑メールでないことを 報告]をタップします。

⑤ 【 [バック] をタップして、メールがメイン画面に移動したことを確認しましょう。