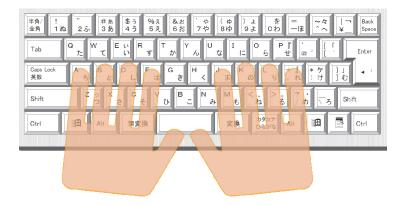

## 1-2 ホームポジションについて $E^{EE}$ ゆび かた タッチタイピングの正しい指のおき方を「ホームポジション」というんだ!

次の順番で、ホームポジションに指をおいてみよう!