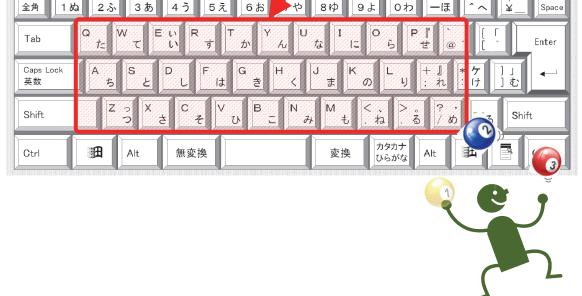

っち はい にゅうりょくそくど きょうしつ このゲームは、たぶん、お家のパソコンには入っていないから、入力速度は教室 が で計ってね!

<sup>っき</sup>じゃあ、次のページでキーボードマスターの画面を開こう!

第5章 3段目のキーの練習

5-1 3段目のキーのポイント

だんめ れんしゅう 3段目のキーを練習しよう!

| 半角/<br>全角 1 ぬ   | a $"$ #あ \$う %え &お ' や ( ゆ ) ょ を = ~々   ¬ Back<br>2ふ 3あ 4う 5え 6オ 7や 8ゆ 9よ 0わ −ほ ^へ ¥_ Space |
|-----------------|---------------------------------------------------------------------------------------------|
| Tab             | Q た W C E い R f T Y ん U な I に O ら P 『 せ @・ [ ・ Enter                                        |
| Caps Lock<br>英数 | A S D F G H J K L + J * ケ ] J ー                                                             |
| Shift           | ZっXCVBN MC、>。?・<br>っさそひこみも、ね、る/め、ろ Shift                                                    |
| Ctrl            | Alt 無変換 変換 カタカナ<br>ひらがな Alt 印 Ctrl                                                          |