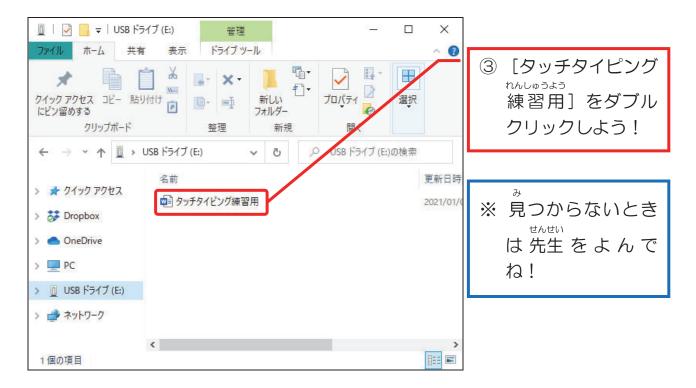

# 第2章 テキストの進め方

かかん ひら
 たいいろう かかん じゅんはん ひら
 練習するための画面を、次の順番で開こう!
 ① ご ロクスプロー
 ラー]をクリックし
 よう!

キッズタイピング (キーボードマスター編)

| 自動保存 🕢 🖫 🗇 🗢 タッチタイピング酸醤用 - この PC に保存済み 🔹 🔎 検索                                                                                                                                                                                                                                                                                                                                                                                                                                                                                                                                                                                                                                                                                                                                                                                                                                                                                                                                                                                                                                                                                                                                                                                                                                                                                                                                                                                                                                                                                                                                                                                                                                                                                                                                                                                                                                                                                                                                                                                                                                                                                           | サインイン                                   | 69 – 69 ×                          |                                           |
|-----------------------------------------------------------------------------------------------------------------------------------------------------------------------------------------------------------------------------------------------------------------------------------------------------------------------------------------------------------------------------------------------------------------------------------------------------------------------------------------------------------------------------------------------------------------------------------------------------------------------------------------------------------------------------------------------------------------------------------------------------------------------------------------------------------------------------------------------------------------------------------------------------------------------------------------------------------------------------------------------------------------------------------------------------------------------------------------------------------------------------------------------------------------------------------------------------------------------------------------------------------------------------------------------------------------------------------------------------------------------------------------------------------------------------------------------------------------------------------------------------------------------------------------------------------------------------------------------------------------------------------------------------------------------------------------------------------------------------------------------------------------------------------------------------------------------------------------------------------------------------------------------------------------------------------------------------------------------------------------------------------------------------------------------------------------------------------------------------------------------------------------|-----------------------------------------|------------------------------------|-------------------------------------------|
| ファイル ホーム タッチ 挿入 デザイン レイアウト 参考資料 差し込み文書 校開 表示                                                                                                                                                                                                                                                                                                                                                                                                                                                                                                                                                                                                                                                                                                                                                                                                                                                                                                                                                                                                                                                                                                                                                                                                                                                                                                                                                                                                                                                                                                                                                                                                                                                                                                                                                                                                                                                                                                                                                                                                                                                                                            | ヘレプ                                     | イベメビマ 存共 1                         |                                           |
| Compared (ASCO) - 10.5 → A <sup>+</sup> A   A   a → A   a → A   a → A   a → A   a → A   a → A   a → A   a → A   a → A   a → A   a → A   a → A   a → A   a → A   a → A   a → A   a → A   a → A   a → A   a → A   a → A   a → A   a → A   a → A   a → A   a → A   a → A   a → A   a → A   a → A   a → A   a → A   a → A   a → A   a → A   a → A   a → A   a → A   a → A   a → A   a → A   a → A   a → A   a → A   a → A   a → A   a → A   a → A   a → A   a → A   a → A   a → A   a → A   a → A   a → A   a → A   a → A   a → A   a → A   a → A   a → A   a → A   a → A   a → A   a → A   a → A   a → A   a → A   a → A   a → A   a → A   a → A   a → A   a → A   a → A   a → A   a → A   a → A   a → A   a → A   a → A   a → A   a → A   a → A   a → A   a → A   a → A   a → A   a → A   a → A   a → A   a → A   a → A   a → A   a → A   a → A   a → A   a → A   a → A   a → A   a → A   a → A   a → A   a → A   a → A   a → A   a → A   a → A   a → A   a → A   a → A   a → A   a → A   a → A   a → A   a → A   a → A   a → A   a → A   a → A   a → A   a → A   a → A   a → A   a → A   a → A   a → A   a → A   a → A   a → A   a → A   a → A   a → A   a → A   a → A   a → A   a → A   a → A   a → A   a → A   a → A   a → A   a → A   a → A   a → A   a → A   a → A   a → A   a → A   a → A   a → A   a → A   a → A   a → A   a → A   a → A   a → A   a → A   a → A   a → A   a → A   a → A   a → A   a → A   a → A   a → A   a → A   a → A   a → A   a → A   a → A   a → A   a → A   a → A   a → A   a → A   a → A   a → A   a → A   a → A   a → A   a → A   a → A   a → A   a → A   a → A   a → A   a → A   a → A   a → A   a → A   a → A   a → A   a → A   a → A   a → A   a → A   a → A   a → A   a → A   a → A   a → A   a → A   a → A   a → A   a → A   a → A   a → A   a → A   a → A   a → A   a → A   a → A   a → A   a → A   a → A   a → A   a → A   a → A   a → A   a → A   a → A   a → A   a → A   a → A   a → A   a → A   a → A   a → A   a → A   a → A   a → A   a → A   a → A   a → A   a → A   a → A   a → A   a → A   a → A   a → A   a → A   a → A   a → A   a → A   a \to A | → 標準 → 行間詰め 見出し 1 見出し 2 表型 マ<br>スタイル    | 3 144 IF19- A<br>30   31   32   33 | <sup>れんしゅう がめん</sup><br>練習の画面がひら<br>きました! |
| н<br>н<br>н<br>н<br>н<br>н<br>н                                                                                                                                                                                                                                                                                                                                                                                                                                                                                                                                                                                                                                                                                                                                                                                                                                                                                                                                                                                                                                                                                                                                                                                                                                                                                                                                                                                                                                                                                                                                                                                                                                                                                                                                                                                                                                                                                                                                                                                                                                                                                                         |                                         |                                    |                                           |
| 4<br>                                                                                                                                                                                                                                                                                                                                                                                                                                                                                                                                                                                                                                                                                                                                                                                                                                                                                                                                                                                                                                                                                                                                                                                                                                                                                                                                                                                                                                                                                                                                                                                                                                                                                                                                                                                                                                                                                                                                                                                                                                                                                                                                   |                                         |                                    |                                           |
| 9<br>                                                                                                                                                                                                                                                                                                                                                                                                                                                                                                                                                                                                                                                                                                                                                                                                                                                                                                                                                                                                                                                                                                                                                                                                                                                                                                                                                                                                                                                                                                                                                                                                                                                                                                                                                                                                                                                                                                                                                                                                                                                                                                                                   |                                         |                                    |                                           |
| 9<br>                                                                                                                                                                                                                                                                                                                                                                                                                                                                                                                                                                                                                                                                                                                                                                                                                                                                                                                                                                                                                                                                                                                                                                                                                                                                                                                                                                                                                                                                                                                                                                                                                                                                                                                                                                                                                                                                                                                                                                                                                                                                                                                                   | 〕1,7r-7x2、 昭 画 篇                        |                                    |                                           |
|                                                                                                                                                                                                                                                                                                                                                                                                                                                                                                                                                                                                                                                                                                                                                                                                                                                                                                                                                                                                                                                                                                                                                                                                                                                                                                                                                                                                                                                                                                                                                                                                                                                                                                                                                                                                                                                                                                                                                                                                                                                                                                                                         | <sup>れんしゅう</sup><br>テキストの練習<br>この画面をひらこ |                                    |                                           |
|                                                                                                                                                                                                                                                                                                                                                                                                                                                                                                                                                                                                                                                                                                                                                                                                                                                                                                                                                                                                                                                                                                                                                                                                                                                                                                                                                                                                                                                                                                                                                                                                                                                                                                                                                                                                                                                                                                                                                                                                                                                                                                                                         |                                         | :                                  |                                           |