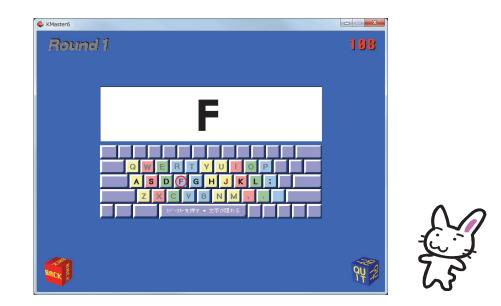

## 第4章 ソフトで入力速度を計る

にゅうりょく じかん はか  $4-1 \lambda Dの時間を計る$  5x37タイピングがどれだけ上手になったかわかるように、入力速度を計ろう! にゅうりょくそくど はか 入力速度は「キーボードマスター」というゲームで計るんだ!

っぎっぎ がめん ちじ にゅうりょく お このゲームは、次々に画面にでてくる文字を入力して、終わるまでにかかった じかん はか 時間を計ってくれるんだ。

っち はい にゅうりょくそくど きょうしつ このゲームは、たぶん、お家のパソコンには入っていないから、入力速度は教室 が で計ってね!

<sup>っき</sup>じゃあ、次のページでキーボードマスターの画面を開こう!

第5章 3段目のキーの練習

5-1 3段目のキーのポイント

だんめ れんしゅう 3段目のキーを練習しよう!

| 半角/<br>全角 1 ぬ   | a $"$ #あ \$う %え &お ' や ( ゆ ) ょ を = ~々   ¬ Back<br>2ふ 3あ 4う 5え 6オ 7や 8ゆ 9よ 0わ −ほ ^へ ¥_ Space |
|-----------------|---------------------------------------------------------------------------------------------|
| Tab             | Q た W C E い R f T Y ん U な I に O ら P 『 せ @・ [ ・ Enter                                        |
| Caps Lock<br>英数 | A S D F G H J K L + J * ケ ] J ー                                                             |
| Shift           | ZっXCVBN MC、>。?・<br>っさそひこみも、ね、る/め、ろ Shift                                                    |
| Ctrl            | Alt 無変換 変換 カタカナ<br>ひらがな Alt 印 Ctrl                                                          |