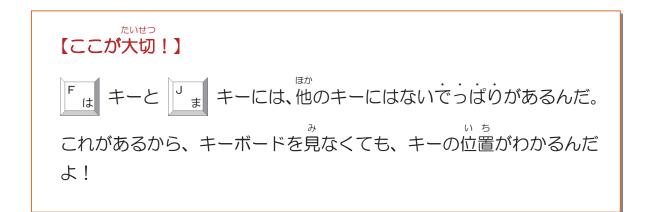

## 1-2 ホームポジションについて $E^{EE}$ ゆび かた タッチタイピングの正しい指のおき方を「ホームポジション」というんだ!

次の順番で、ホームポジションに指をおいてみよう!