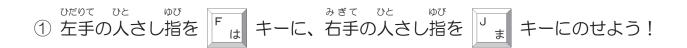

## 1-2 ホームポジションについて $E^{EE}$ ゆび かた タッチタイピングの正しい指のおき方を「ホームポジション」というんだ!

次の順番で、ホームポジションに指をおいてみよう!