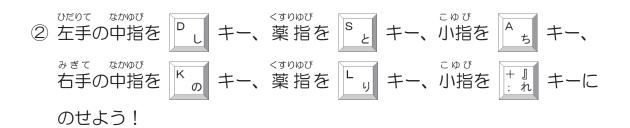

## 1-2 ホームポジションについて $E^{EE}$ ゆび かた タッチタイピングの正しい指のおき方を「ホームポジション」というんだ!

次の順番で、ホームポジションに指をおいてみよう!