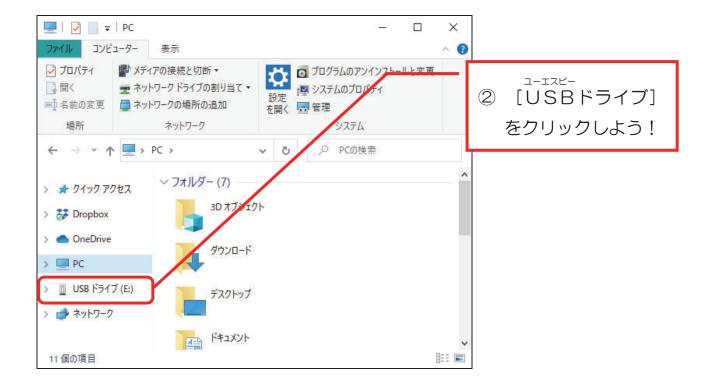

# 第2章 テキストの進め方

かかん ひら
 たいいろう かかん じゅんはん ひら
 練習するための画面を、次の順番で開こう!
 ① ご ロクスプロー
 ラー]をクリックし
 よう!

キッズタイピング (キーボードマスター編)

| 自動保存 🕢 🖫 🗇 🗢 タッチタイピング酸醤用 - この PC に保存済み 🔹 🔎 検索                                                                                                                                                                                                                                                                                                                                                                                                                                                                                                                                                                                                                                                                                                                                                                                                                                                                                                                                                                                                                                                                                                                                                                                                                                                                                                                                                                                                                                                                                                                                                                                                                                                                                                                                                                                                                                                                                                                                                                                                                                                                                           | サインイン                                   | 69 – 69 ×                          |                                           |
|-----------------------------------------------------------------------------------------------------------------------------------------------------------------------------------------------------------------------------------------------------------------------------------------------------------------------------------------------------------------------------------------------------------------------------------------------------------------------------------------------------------------------------------------------------------------------------------------------------------------------------------------------------------------------------------------------------------------------------------------------------------------------------------------------------------------------------------------------------------------------------------------------------------------------------------------------------------------------------------------------------------------------------------------------------------------------------------------------------------------------------------------------------------------------------------------------------------------------------------------------------------------------------------------------------------------------------------------------------------------------------------------------------------------------------------------------------------------------------------------------------------------------------------------------------------------------------------------------------------------------------------------------------------------------------------------------------------------------------------------------------------------------------------------------------------------------------------------------------------------------------------------------------------------------------------------------------------------------------------------------------------------------------------------------------------------------------------------------------------------------------------------|-----------------------------------------|------------------------------------|-------------------------------------------|
| ファイル ホーム タッチ 挿入 デザイン レイアウト 参考資料 差し込み文書 校開 表示                                                                                                                                                                                                                                                                                                                                                                                                                                                                                                                                                                                                                                                                                                                                                                                                                                                                                                                                                                                                                                                                                                                                                                                                                                                                                                                                                                                                                                                                                                                                                                                                                                                                                                                                                                                                                                                                                                                                                                                                                                                                                            | ヘレプ                                     | イベメビマ 存共 1                         |                                           |
| Compared (ASCO) - 10.5 → A <sup>+</sup> A   A   a → A   a → A   a → A   a → A   a → A   a → A   a → A   a → A   a → A   a → A   a → A   a → A   a → A   a → A   a → A   a → A   a → A   a → A   a → A   a → A   a → A   a → A   a → A   a → A   a → A   a → A   a → A   a → A   a → A   a → A   a → A   a → A   a → A   a → A   a → A   a → A   a → A   a → A   a → A   a → A   a → A   a → A   a → A   a → A   a → A   a → A   a → A   a → A   a → A   a → A   a → A   a → A   a → A   a → A   a → A   a → A   a → A   a → A   a → A   a → A   a → A   a → A   a → A   a → A   a → A   a → A   a → A   a → A   a → A   a → A   a → A   a → A   a → A   a → A   a → A   a → A   a → A   a → A   a → A   a → A   a → A   a → A   a → A   a → A   a → A   a → A   a → A   a → A   a → A   a → A   a → A   a → A   a → A   a → A   a → A   a → A   a → A   a → A   a → A   a → A   a → A   a → A   a → A   a → A   a → A   a → A   a → A   a → A   a → A   a → A   a → A   a → A   a → A   a → A   a → A   a → A   a → A   a → A   a → A   a → A   a → A   a → A   a → A   a → A   a → A   a → A   a → A   a → A   a → A   a → A   a → A   a → A   a → A   a → A   a → A   a → A   a → A   a → A   a → A   a → A   a → A   a → A   a → A   a → A   a → A   a → A   a → A   a → A   a → A   a → A   a → A   a → A   a → A   a → A   a → A   a → A   a → A   a → A   a → A   a → A   a → A   a → A   a → A   a → A   a → A   a → A   a → A   a → A   a → A   a → A   a → A   a → A   a → A   a → A   a → A   a → A   a → A   a → A   a → A   a → A   a → A   a → A   a → A   a → A   a → A   a → A   a → A   a → A   a → A   a → A   a → A   a → A   a → A   a → A   a → A   a → A   a → A   a → A   a → A   a → A   a → A   a → A   a → A   a → A   a → A   a → A   a → A   a → A   a → A   a → A   a → A   a → A   a → A   a → A   a → A   a → A   a → A   a → A   a → A   a → A   a → A   a → A   a → A   a → A   a → A   a → A   a → A   a → A   a → A   a → A   a → A   a → A   a → A   a → A   a → A   a → A   a → A   a → A   a → A   a → A   a → A   a → A   a → A   a → A   a → A   a \to A | → 標準 → 行間詰め 見出し 1 見出し 2 表型 マ<br>スタイル    | 3 144 IF19- A<br>30   31   32   33 | <sup>れんしゅう がめん</sup><br>練習の画面がひら<br>きました! |
| н<br>н<br>н<br>н<br>н<br>н<br>н                                                                                                                                                                                                                                                                                                                                                                                                                                                                                                                                                                                                                                                                                                                                                                                                                                                                                                                                                                                                                                                                                                                                                                                                                                                                                                                                                                                                                                                                                                                                                                                                                                                                                                                                                                                                                                                                                                                                                                                                                                                                                                         |                                         |                                    |                                           |
| 4<br>                                                                                                                                                                                                                                                                                                                                                                                                                                                                                                                                                                                                                                                                                                                                                                                                                                                                                                                                                                                                                                                                                                                                                                                                                                                                                                                                                                                                                                                                                                                                                                                                                                                                                                                                                                                                                                                                                                                                                                                                                                                                                                                                   |                                         |                                    |                                           |
| 9<br>                                                                                                                                                                                                                                                                                                                                                                                                                                                                                                                                                                                                                                                                                                                                                                                                                                                                                                                                                                                                                                                                                                                                                                                                                                                                                                                                                                                                                                                                                                                                                                                                                                                                                                                                                                                                                                                                                                                                                                                                                                                                                                                                   |                                         |                                    |                                           |
| 9<br>                                                                                                                                                                                                                                                                                                                                                                                                                                                                                                                                                                                                                                                                                                                                                                                                                                                                                                                                                                                                                                                                                                                                                                                                                                                                                                                                                                                                                                                                                                                                                                                                                                                                                                                                                                                                                                                                                                                                                                                                                                                                                                                                   | 〕1,7r-7x2、 昭 画 篇                        |                                    |                                           |
|                                                                                                                                                                                                                                                                                                                                                                                                                                                                                                                                                                                                                                                                                                                                                                                                                                                                                                                                                                                                                                                                                                                                                                                                                                                                                                                                                                                                                                                                                                                                                                                                                                                                                                                                                                                                                                                                                                                                                                                                                                                                                                                                         | <sup>れんしゅう</sup><br>テキストの練習<br>この画面をひらこ |                                    |                                           |
|                                                                                                                                                                                                                                                                                                                                                                                                                                                                                                                                                                                                                                                                                                                                                                                                                                                                                                                                                                                                                                                                                                                                                                                                                                                                                                                                                                                                                                                                                                                                                                                                                                                                                                                                                                                                                                                                                                                                                                                                                                                                                                                                         |                                         | :                                  |                                           |