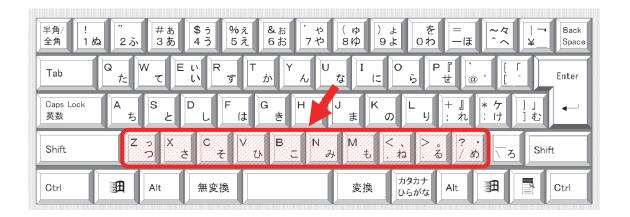

# 第3章 2段目のキーの練習

だんめ 3-1 2段目のキーのポイント れんしゅう じゃあ、いよいよ、練習だ~! だんめ れんしゅう はじめに、2段目のキーの練習をしよう! #ぁ 3あ \$う 4う = —(F %え 5え &お ' や ( ゆ ) よ 6お 7や 8ゆ 9よ Back Space を 0わ ~々 ^ へ 半角/ | ¥ 2ふ 1 Ø2 全角 Q R U I Ρ W Е Т 0 ſ t١ Tab Enter Ь U な ŧ tτ đ 12 a ケけ Caps Lock A S D G Н K 英数 ち Ł L は き < ま Ø IJ む Ζ っつ Х С в Ν М V < > ね ŝ Shift Shift さ そ ひ L 71 ŧ හ් 3 カタカナ ひらがな B Ð R Ctrl Alt 無変換 変換 Alt Ctrl