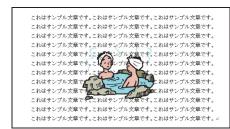

### 【参考】[文字列の折り返し]の各設定について

[文字列の折り返し] は、文字列が画像に対して、どのように配置されるかを決める設定です。主に使用する設定は下図の青枠の4つです。

それぞれどのような特徴があるのか、次の図で確認してみましょう。

( )内は、2013の折り返しの設定名を示しています。

ンプル文章です。これはサンプル文章です。これはサンプル文章です。これは サンプル文章です。これはサンプル文章です。これはサンプル文章です。これ [四角形](四角)

画像を文章に重ねると、 文字列が四角形に沿って折り返されます。

画像を文章に重ねると、 文字列が画像の輪郭に沿って折り返 されます。

# \_\_\_\_\_\_[背面]

画像を文章に重ねると、 文字列の背面に配置されます。

画像を文章に重ねると、 文字列の前面に配置されます。

上記4つの設定は、**図が文字列と重なるとき**に違いが出てきます。 文字と重ならない位置に配置するのであれば、どれを選んでも問題ありません。 テキストでは「前面」を選んでいます。