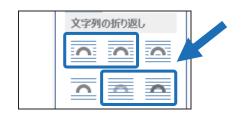

### 【参考】[文字列の折り返し]の各設定について

[文字列の折り返し] は、文字列が画像に対して、どのように配置されるかを決める設定です。主に使用する設定は下図の青枠の4つです。

それぞれどのような特徴があるのか、次の図で確認してみましょう。

( )内は、2013の折り返しの設定名を示しています。

ンプル文章です。これはサンプル文章です。これはサンプル文章です。これは サンプル文章です。これはサンプル文章です。これはサンプル文章です。これ [四角形](四角)

画像を文章に重ねると、 文字列が四角形に沿って折り返されます。

画像を文章に重ねると、 文字列が画像の輪郭に沿って折り返 されます。

# \_\_\_\_\_\_[背面]

画像を文章に重ねると、 文字列の背面に配置されます。

画像を文章に重ねると、 文字列の前面に配置されます。

上記4つの設定は、**図が文字列と重なるとき**に違いが出てきます。 文字と重ならない位置に配置するのであれば、どれを選んでも問題ありません。 テキストでは「前面」を選んでいます。