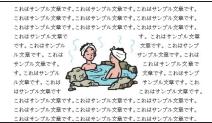

### 【参考】[文字列の折り返し]の各設定について

[文字列の折り返し] は、文字列が画像に対して、どのように配置されるかを決める設定です。主に使用する設定は下図の青枠の4つです。

それぞれどのような特徴があるのか、次の図で確認してみましょう。

( )内は、2013の折り返しの設定名を示しています。

ンプル文章です。これはサンプル文章です。これはサンプル文章です。これは サンプル文章です。これはサンプル文章です。これはサンプル文章です。これ [四角形](四角)

画像を文章に重ねると、 文字列が四角形に沿って折り返されます。

画像を文章に重ねると、 文字列が画像の輪郭に沿って折り返 されます。

# \_\_\_\_\_\_[背面]

画像を文章に重ねると、 文字列の背面に配置されます。

画像を文章に重ねると、 文字列の前面に配置されます。

上記4つの設定は、**図が文字列と重なるとき**に違いが出てきます。 文字と重ならない位置に配置するのであれば、どれを選んでも問題ありません。 テキストでは「前面」を選んでいます。