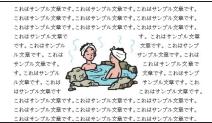

### 【参考】[文字列の折り返し]の各設定について

[文字列の折り返し] は、文字列が画像に対して、どのように配置されるかを決める設定です。主に使用する設定は下図の青枠の4つです。

それぞれどのような特徴があるのか、次の図で確認してみましょう。

( )内は、2013の折り返しの設定名を示しています。

ンプル文章です。これはサンプル文章です。これはサンプル文章です。これは サンプル文章です。これはサンプル文章です。これはサンプル文章です。これ [四角形](四角)

画像を文章に重ねると、 文字列が四角形に沿って折り返されます。

画像を文章に重ねると、 文字列が画像の輪郭に沿って折り返 されます。