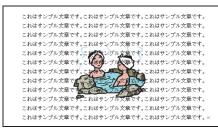

### 【参考】[文字列の折り返し]の各設定について

[文字列の折り返し] は、文字列が画像に対して、どのように配置されるかを決める設定です。主に使用する設定は下図の青枠の4つです。

それぞれどのような特徴があるのか、次の図で確認してみましょう。

( )内は、2013の折り返しの設定名を示しています。

ンプル文章です。これはサンプル文章です。これはサンプル文章です。これは サンプル文章です。これはサンプル文章です。これはサンプル文章です。これ [四角形](四角)

画像を文章に重ねると、 文字列が四角形に沿って折り返されます。

画像を文章に重ねると、 文字列が画像の輪郭に沿って折り返 されます。

# \_\_\_\_\_\_[背面]

画像を文章に重ねると、 文字列の背面に配置されます。

画像を文章に重ねると、 文字列の前面に配置されます。

上記4つの設定は、**図が文字列と重なるとき**に違いが出てきます。 文字と重ならない位置に配置するのであれば、どれを選んでも問題ありません。 テキストでは「前面」を選んでいます。