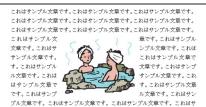

### 【参考】[文字列の折り返し]の各設定について

[文字列の折り返し] は、文字列が画像に対して、どのように配置されるかを決める設定です。主に使用する設定は下図の青枠の4つです。

それぞれどのような特徴があるのか、次の図で確認してみましょう。

( )内は、2013の折り返しの設定名を示しています。

ンプル文章です。これはサンプル文章です。これはサンプル文章です。これは サンプル文章です。これはサンプル文章です。これはサンプル文章です。これ [四角形](四角)

画像を文章に重ねると、 文字列が四角形に沿って折り返されます。

画像を文章に重ねると、 文字列が画像の輪郭に沿って折り返 されます。