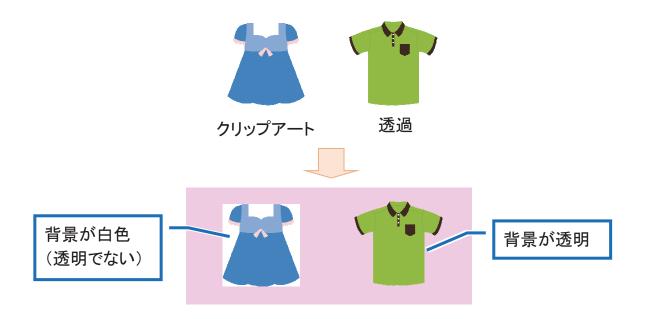

### 【参考】オンライン画像の種類について

「オンライン画像」では、画像を検索した後、画像の種類を下記のいずれかに絞り込めます。(P.14 の手順⑦の場面)

「クリップアート」と「透過」は、挿入場所が**白色以外の場合**に違いが生じます。 本テキストの文書は、挿入場所が白色なので、どちらを選んでも結構です。