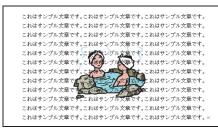

# \_\_\_\_\_\_[背面]

画像を文章に重ねると、 文字列の背面に配置されます。

画像を文章に重ねると、 文字列の前面に配置されます。

上記4つの設定は、**図が文字列と重なるとき**に違いが出てきます。 文字と重ならない位置に配置するのであれば、どれを選んでも問題ありません。 テキストでは「前面」を選んでいます。