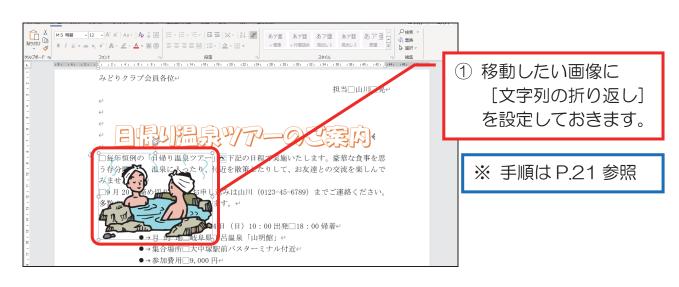

#### 1-7画像に [文字列の折り返し] を設定する

挿入した画像を自由に移動するには、[文字列の折り返し] という設定を変更する必要があります。

挿入した画像に「文字列の折り返し」を設定してみましょう。

- ③ 目的の設定を クリックします。例:前面
- ※ 設定の詳細はP.23【参考】参照

- ④ [文字列の折り返し] が設定されます。
- ※ 図ではイラストが 文章の前面に移動 しています。
- ⑤ メニューを消すた めに、メニュー以外 の場所をクリック します。