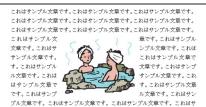

### 【参考】[文字列の折り返し]の各設定について

[文字列の折り返し] は、文字列が画像に対して、どのように配置されるかを決める設定です。主に使用する設定は下図の青枠の4つです。

それぞれどのような特徴があるのか、次の図で確認してみましょう。

( )内は、2013の折り返しの設定名を示しています。

ンプル文章です。これはサンプル文章です。これはサンプル文章です。これは サンプル文章です。これはサンプル文章です。これはサンプル文章です。これ [四角形](四角)

画像を文章に重ねると、 文字列が四角形に沿って折り返されます。

画像を文章に重ねると、 文字列が画像の輪郭に沿って折り返 されます。

# \_\_\_\_\_\_[背面]

画像を文章に重ねると、 文字列の背面に配置されます。

画像を文章に重ねると、 文字列の前面に配置されます。

上記4つの設定は、**図が文字列と重なるとき**に違いが出てきます。 文字と重ならない位置に配置するのであれば、どれを選んでも問題ありません。 テキストでは「前面」を選んでいます。