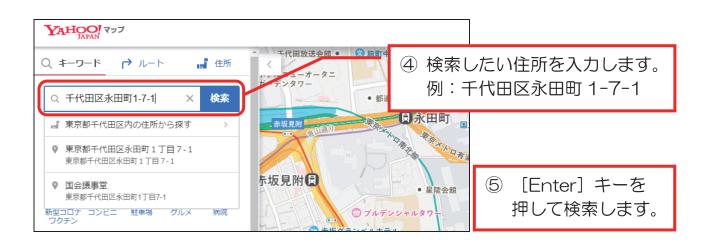

## 1-2 地図を調べる

ヤフージャパンで全国の地図を調べることができます。

また、世界地図にも対応しており、航空写真の地図もあるので、日本や世界の名 所を上空からの写真を見て楽しむこともできます。

国会議事堂(千代田区永田町 1-7-1)の地図を表示してみましょう。

- ヤフージャパンを表示します。
- ② [マップ] を クリックします。

③ 検索ボックス内を クリックします。