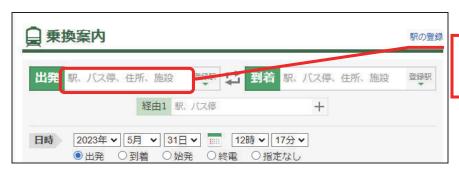

## 1-1 電車の路線情報を見る

ヤフージャパンの路線情報では条件を指定すると、料金、時刻、所要時間などを 瞬時に計算して表示してくれます。

[東京] 駅から [大阪] 駅までの時刻と路線を調べてみましょう。

③ [出発] の欄内で クリックします。