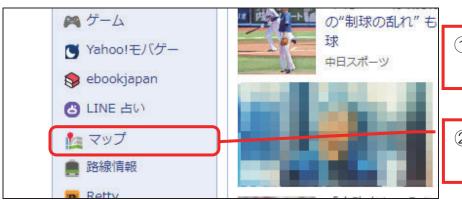

## 1-2 地図を調べる

ヤフージャパンで全国の地図を調べることができます。

また、世界地図にも対応しており、航空写真の地図もあるので、日本や世界の名 所を上空からの写真を見て楽しむこともできます。

国会議事堂(千代田区永田町 1-7-1)の地図を表示してみましょう。

- ヤフージャパンを表示します。
- ② [マップ] を クリックします。

③ 検索ボックス内を クリックします。