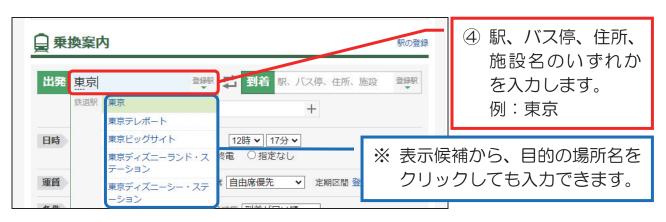

## 1-1 電車の路線情報を見る

ヤフージャパンの路線情報では条件を指定すると、料金、時刻、所要時間などを 瞬時に計算して表示してくれます。

[東京] 駅から [大阪] 駅までの時刻と路線を調べてみましょう。

③ [出発] の欄内で クリックします。