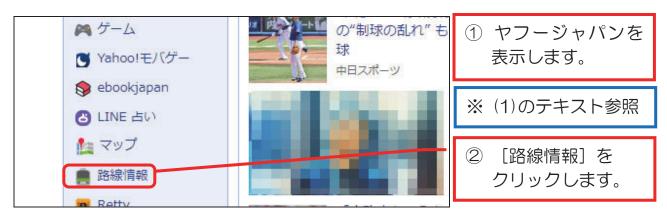

## 第1章 ヤフージャパンを活用しよう(後編)

(1)のテキストに続いて、ヤフージャパンの各サービスの活用手順を学びましょう。

## 1-1 電車の路線情報を見る

ヤフージャパンの路線情報では条件を指定すると、料金、時刻、所要時間などを 瞬時に計算して表示してくれます。

[東京] 駅から [大阪] 駅までの時刻と路線を調べてみましょう。

③ [出発] の欄内で クリックします。