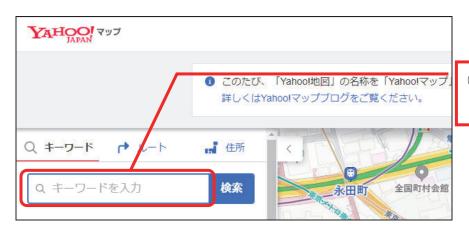

## 1-2 地図を調べる

ヤフージャパンで全国の地図を調べることができます。

また、世界地図にも対応しており、航空写真の地図もあるので、日本や世界の名 所を上空からの写真を見て楽しむこともできます。

国会議事堂(千代田区永田町 1-7-1)の地図を表示してみましょう。

- ヤフージャパンを表示します。
- ② [マップ] を クリックします。

③ 検索ボックス内を クリックします。