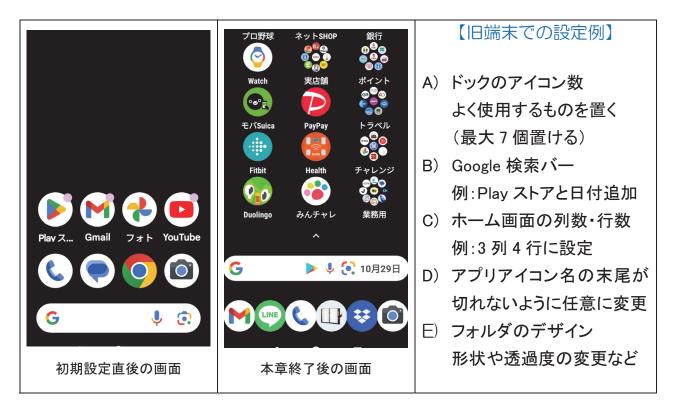

## 第3章 ホーム画面等の引継ぎ

本章は、旧端末で「スマホ講座 ホームアプリ」を学習済みで、「Nova Launcher」 をデフォルトのホームアプリとして利用していた方を対象としています。

以後の操作を行いやすくするため、先に本章の設定を行いましょう。

- ※ NovaLauncher は 2023 年 11 月のアップデートにより、 インストールできない端末ができましたので、ご注意ください。
- ① 新端末の [設定] 画面を表示します。
- ② [アプリ]をタップします。
- ③ [デフォルトのアプリ]をタップします。
- ④ [ホームアプリ] をタップします。
- ⑤ 「Nova Launcher」をタップします。
- ⑥ 一瞬で旧端末と同じ画面になります。