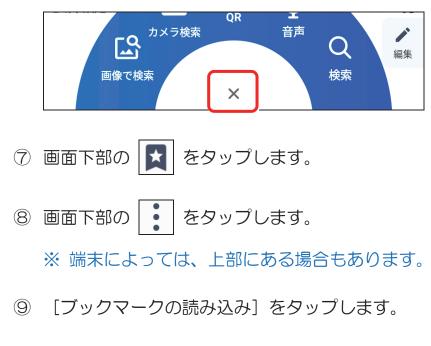

## 2 新端末での操作

- ① [Gメール]を起動します。
- ② 目的のメールを開きます。件名:ブックマーク(本文なし)
- ③ 図の箇所をタップします。

- ④ [バック] ボタンを何度かタップして、端末のホーム画面に戻ります。
- ⑤ [Yahoo!ブラウザー]を起動します。
- ⑥ [×] をタップして、ブルーリングを閉じます。

10 図の箇所をタップします。

① [追加する]をタップします。これで完了です。