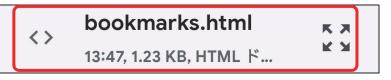

## 2 新端末での操作

- ① [Gメール]を起動します。
- ② 目的のメールを開きます。件名:ブックマーク(本文なし)
- ③ 図の箇所をタップします。

- ④ [バック] ボタンを何度かタップして、端末のホーム画面に戻ります。
- ⑤ [Yahoo!ブラウザー]を起動します。
- ⑥ [×] をタップして、ブルーリングを閉じます。

10 図の箇所をタップします。

① [追加する]をタップします。これで完了です。