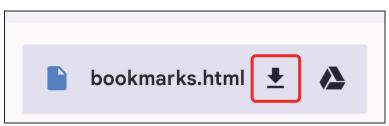

## 2 新端末での操作

- ① [Gメール]を起動します。
- ② 目的のメールを開きます。件名:ブックマーク(本文なし)
- ③ 図の箇所をタップします。

- ④ [バック] ボタンを何度かタップして、端末のホーム画面に戻ります。
- ⑤ [Yahoo!ブラウザー]を起動します。
- ⑥ [×] をタップして、ブルーリングを閉じます。

10 図の箇所をタップします。

① [追加する]をタップします。これで完了です。